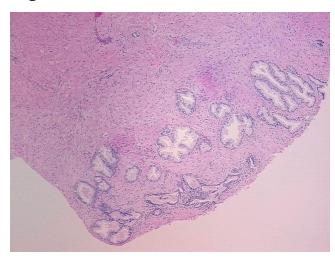

## **Product images:**

4x Image

20x Image

Appearance:

Sample Diagnosis (from Pathology Verification):

Within normal limits

100% Normal: Lesional: 0% 0% Tumor:

Tumor Hypo/Acellular

Stroma:

0%

0%

**Tumor Hypercellular** Stroma:

**Necrosis:** 

**Pathology Verification** 

notes from H&E review:

**CASE Diagnosis (from** medical center path

report):

Adenocarcinoma of prostate

normal: 20% epithelium, 80% fibromuscular stroma