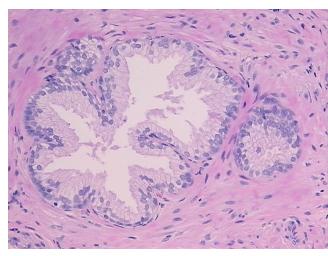

## **Product images:**

4x Image

20x Image

Appearance:

Sample Diagnosis (from Pathology Verification):

Within normal limits

100% Normal: Lesional: 0% 0% Tumor:

Tumor Hypo/Acellular

Stroma:

0%

0%

**Tumor Hypercellular** Stroma:

**Necrosis:** 

**Pathology Verification** 

notes from H&E review:

**CASE Diagnosis (from** medical center path

report):

Adenocarcinoma of prostate

normal: 20% epithelium, 80% fibromuscular stroma