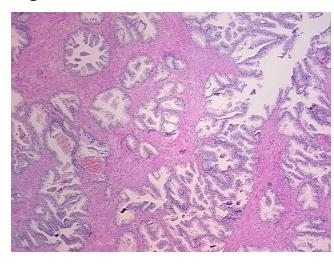

troma:

**Necrosis:** 

**Pathology Verification** notes from H&E review:

**CASE Diagnosis (from** medical center path

report):

Adenocarcinoma of prostate

normal: 40% epithelium, 60% fibromuscular stroma

64 Age: Gender: Male

Race: White or Caucasian



OriGene Technologies, Inc. 9620 Medical Center Drive, Ste 200

CN: techsupport@origene.cn

Rockville, MD 20850, US Phone: +1-888-267-4436 https://www.origene.com techsupport@origene.com EU: info-de@origene.com



**Tumor Grade:** Gleason Score: 3+3=6/10

Minimum Stage

Grouping:

Ш

T (Extent of Primary

Tumor):

T2c

N (Lymph node

NX

metastasis):

M (Distant metastasis): MX

**Storage:** Store FFPE tissue sections at +4°C.

**Stability:** All FFPE tissue sections are stable for 1 year from date of purchase.

## **Product images:**



4x Image



20x Image