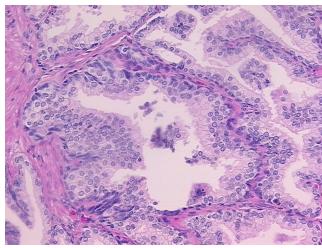

crosis:** 

**Pathology Verification** notes from H&E review:

**CASE Diagnosis (from** medical center path

report):

Adenocarcinoma of prostate

normal: 40% epithelium, 60% fibromuscular stroma

64 Age: Gender: Male

Race: White or Caucasian



OriGene Technologies, Inc. 9620 Medical Center Drive, Ste 200

CN: techsupport@origene.cn

Rockville, MD 20850, US Phone: +1-888-267-4436 https://www.origene.com techsupport@origene.com EU: info-de@origene.com



**Tumor Grade:** Gleason Score: 3+3=6/10

Minimum Stage

Grouping:

Ш

T (Extent of Primary

Tumor):

T2c

N (Lymph node

NX

metastasis):

M (Distant metastasis): MX

**Storage:** Store FFPE tissue sections at +4°C.

**Stability:** All FFPE tissue sections are stable for 1 year from date of purchase.

## **Product images:**



4x Image



20x Image