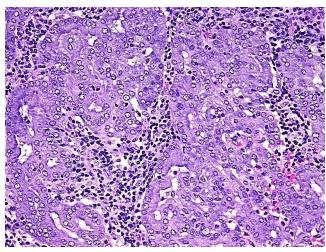

ic

Normal: 10%

Lesional: 0%

Tumor: 85%

Tumor Hypo/Acellular

Stroma:

0%

Tumor Hypercellular

Stroma:

5%

Necrosis:

0%

CASE Diagnosis (from

medical center path

report):

Carcinoma of parotid gland, acinar cell

**Age:** 61

Gender: Male

Tumor Grade: Not Reported

Minimum Stage

**Grouping:** 

IVA



**OriGene Technologies, Inc.** 9620 Medical Center Drive, Ste 200

CN: techsupport@origene.cn

Rockville, MD 20850, US Phone: +1-888-267-4436 https://www.origene.com techsupport@origene.com EU: info-de@origene.com



T (Extent of Primary

Tumor):

N (Lymph node pN2

metastasis):

M (Distant metastasis): pMX

**Storage:** Store FFPE tissue sections at +4°C.

pT2

**Stability:** All FFPE tissue sections are stable for 1 year from date of purchase.

## **Product images:**



4x Image



20x Image