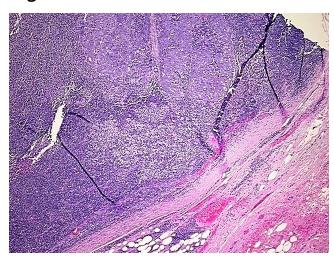

ll, metastatic

Normal: 10%

Lesional: 0%

Tumor: 85%

Tumor Hypo/Acellular

Stroma:

0%

Tumor Hypercellular

Stroma:

5%

Necrosis:

0%

CASE Diagnosis (from

medical center path

report):

Carcinoma of parotid gland, acinar cell

**Age:** 61

Gender: Male

Tumor Grade: Not Reported

Minimum Stage

**Grouping:** 

IVA



**OriGene Technologies, Inc.** 9620 Medical Center Drive, Ste 200

CN: techsupport@origene.cn

Rockville, MD 20850, US Phone: +1-888-267-4436 https://www.origene.com techsupport@origene.com EU: info-de@origene.com



T (Extent of Primary

Tumor):

N (Lymph node pN2

metastasis):

M (Distant metastasis): pMX

**Storage:** Store FFPE tissue sections at +4°C.

pT2

**Stability:** All FFPE tissue sections are stable for 1 year from date of purchase.

## **Product images:**



4x Image



20x Image