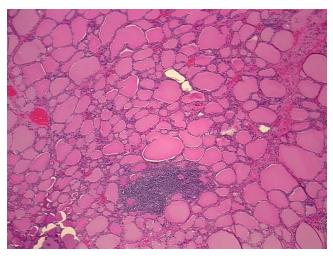

## **Product images:**

4x Image

20x Image

Appearance:

Sample Diagnosis (from Pathology Verification):

Site of Finding:

Thyroiditis, lymphocytic

Thyroid gland

Thyroid gland

90% Normal: Lesional: 10% 0% Tumor: 0%

Tumor Hypo/Acellular Stroma:

0%

**Tumor Hypercellular** Stroma:

**Necrosis:** 

**Pathology Verification** Inflammation: Mild Lymphoid infiltrate; Non Tumor Structures: 90% Thyroid follicles, 10%

notes from H&E review: Fibrous stroma

**CASE Diagnosis (from** medical center path