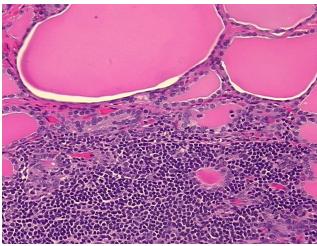

## **Product images:**

4x Image

20x Image

Appearance:

Sample Diagnosis (from Pathology Verification):

Site of Finding:

Thyroiditis, lymphocytic

Thyroid gland

Thyroid gland

90% Normal: Lesional: 10% 0% Tumor: 0%

Tumor Hypo/Acellular Stroma:

0%

**Tumor Hypercellular** Stroma:

**Necrosis:** 

**Pathology Verification** Inflammation: Mild Lymphoid infiltrate; Non Tumor Structures: 90% Thyroid follicles, 10%

notes from H&E review: Fibrous stroma

**CASE Diagnosis (from** medical center path