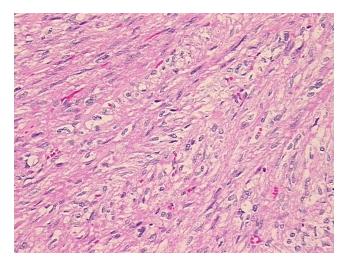

E Diagnosis (from** 

medical center path

report):

Adenocarcinoma of colon

80 Age: Gender: Male

Race: White or Caucasian

**Tumor Grade:** AJCC G3: Poorly differentiated OriGene Technologies, Inc.

9620 Medical Center Drive, Ste 200 Rockville, MD 20850, US Phone: +1-888-267-4436 https://www.origene.com techsupport@origene.com EU: info-de@origene.com CN: techsupport@origene.cn





Minimum Stage Grouping:

IIIC

T (Extent of Primary

Tumor):

T3

N (Lymph node

N2

metastasis):

M (Distant metastasis):

MX

**Diagnostic Test Results:** 

by IHC,Positive, focal; Desmin! by IHC,Positive; MSA ~ Muscle Specific Actin,Positive

Storage:

Store FFPE tissue sections at +4°C.

Stability:

All FFPE tissue sections are stable for 1 year from date of purchase.

## **Product images:**



4x Image



20x Image