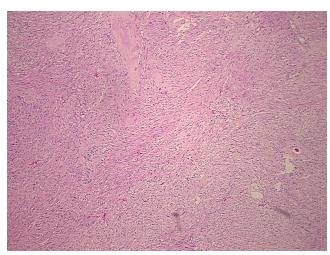

s:** 

**CASE Diagnosis (from** 

medical center path

report):

Adenocarcinoma of colon

80 Age: Gender: Male

Race: White or Caucasian

**Tumor Grade:** AJCC G3: Poorly differentiated OriGene Technologies, Inc.

9620 Medical Center Drive, Ste 200 Rockville, MD 20850, US Phone: +1-888-267-4436 https://www.origene.com techsupport@origene.com EU: info-de@origene.com CN: techsupport@origene.cn





Minimum Stage Grouping:

IIIC

T (Extent of Primary

Tumor):

T3

N (Lymph node

N2

metastasis):

M (Distant metastasis):

MX

**Diagnostic Test Results:** 

by IHC,Positive, focal; Desmin! by IHC,Positive; MSA ~ Muscle Specific Actin,Positive

Storage:

Store FFPE tissue sections at +4°C.

Stability:

All FFPE tissue sections are stable for 1 year from date of purchase.

## **Product images:**



4x Image



20x Image