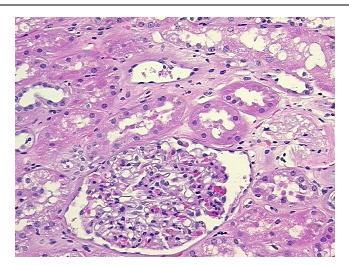

ce: White or Caucasian



**OriGene Technologies, Inc.** 9620 Medical Center Drive, Ste 200

CN: techsupport@origene.cn

Rockville, MD 20850, US Phone: +1-888-267-4436 https://www.origene.com techsupport@origene.com EU: info-de@origene.com ORÏGENE

**Tumor Grade:** AJCC G3: Poorly differentiated

Minimum Stage

Grouping:

IIIC

T (Extent of Primary

Tumor):

Т3

N (Lymph node

N2

metastasis):

M (Distant metastasis): MX

Vimentin ~ VIM! by IHC, Positive; S100 protein, Negative; HMB45 melanoma antigen ~ GP100! **Diagnostic Test Results:** 

by IHC,Positive, focal; Desmin! by IHC,Positive; MSA ~ Muscle Specific Actin,Positive

Storage: Store FFPE tissue sections at +4°C.

Stability: All FFPE tissue sections are stable for 1 year from date of purchase.

## **Product images:**



4x Image





20x Image