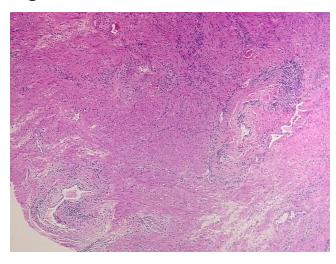

Appearance:

Sample Diagnosis (from Pathology Verification):

**Prostatitis** 

0% Normal: Lesional: 100% 0% Tumor: 0%

Tumor Hypo/Acellular

Stroma:

**Tumor Hypercellular** 

Stroma:

0%

**Necrosis:** 

**Pathology Verification** notes from H&E review: lesion: prostatitis with atrophy; 20% epithelium, 80% fibromuscular stroma

**CASE Diagnosis (from** medical center path

report):

Adenocarcinoma of prostate

## **Product images:**

4x Image

20x Image