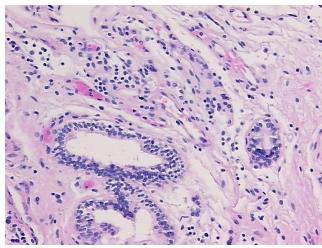

Appearance:

Sample Diagnosis (from Pathology Verification):

**Prostatitis** 

0% Normal: Lesional: 100% 0% Tumor: 0%

Tumor Hypo/Acellular

Stroma:

**Tumor Hypercellular** 

Stroma:

0%

**Necrosis:** 

**Pathology Verification** notes from H&E review: lesion: prostatitis with atrophy; 20% epithelium, 80% fibromuscular stroma

**CASE Diagnosis (from** medical center path

report):

Adenocarcinoma of prostate

## **Product images:**

4x Image

20x Image