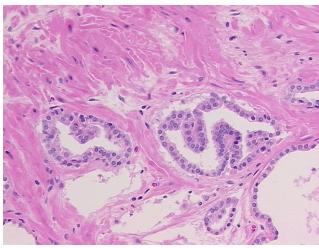

## **Product images:**

4x Image

20x Image

Tissue of Origin: Prostate Site of Finding: Prostate

Appearance:

Sample Diagnosis (from Pathology Verification):

Hyperplasia of prostate

0% Normal: Lesional: 100% 0% Tumor:

Tumor Hypo/Acellular

Stroma:

0%

0%

**Tumor Hypercellular** 

Stroma:

**Necrosis:** 

**Pathology Verification** lesion: hyperplasia of prostate with focal prostatitis; 70% epithelium, 30% fibromuscular notes from H&E review:

stroma

**CASE Diagnosis (from** medical center path