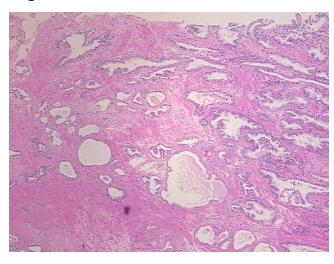

## **Product images:**

4x Image

20x Image

Tissue of Origin: Prostate Site of Finding: Prostate

Appearance:

Sample Diagnosis (from Pathology Verification):

Hyperplasia of prostate

0% Normal: Lesional: 100% 0% Tumor:

Tumor Hypo/Acellular

Stroma:

0%

0%

**Tumor Hypercellular** 

Stroma:

**Necrosis:** 

**Pathology Verification** lesion: hyperplasia of prostate with focal prostatitis; 70% epithelium, 30% fibromuscular notes from H&E review:

stroma

**CASE Diagnosis (from** medical center path