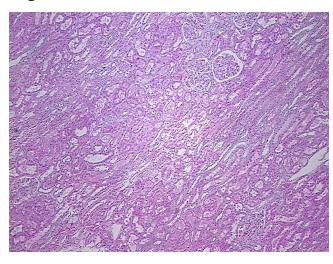

crosis: 0%

Pathology Verification

notes from H&E review:

CASE Diagnosis (from medical center path

report):

Carcinoma of kidney, renal cell, clear cell

Non Tumor Structures: 60% Cortex, 40% Medulla

**Age:** 62

**Gender:** Female

Race: White or Caucasian



**OriGene Technologies, Inc.** 9620 Medical Center Drive, Ste 200

CN: techsupport@origene.cn

Rockville, MD 20850, US Phone: +1-888-267-4436 https://www.origene.com techsupport@origene.com EU: info-de@origene.com



Tumor Grade: Not Reported

Minimum Stage

Ш

**Grouping:** 

T (Extent of Primary T2

Tumor):

N (Lymph node N

metastasis):

NX

M (Distant metastasis): MX

**Storage:** Store FFPE tissue sections at +4°C.

**Stability:** All FFPE tissue sections are stable for 1 year from date of purchase.

## **Product images:**



4x Image



20x Image