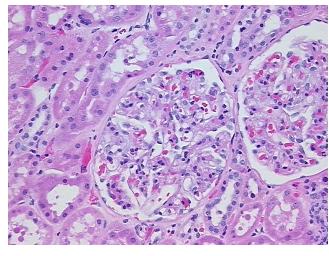

Pathology Verification

notes from H&E review:

CASE Diagnosis (from medical center path

report):

Carcinoma of kidney, renal cell, clear cell

Non Tumor Structures: 60% Cortex, 40% Medulla

**Age:** 62

**Gender:** Female

Race: White or Caucasian



**OriGene Technologies, Inc.** 9620 Medical Center Drive, Ste 200

CN: techsupport@origene.cn

Rockville, MD 20850, US Phone: +1-888-267-4436 https://www.origene.com techsupport@origene.com EU: info-de@origene.com



Tumor Grade: Not Reported

Minimum Stage

Ш

**Grouping:** 

T (Extent of Primary T2

Tumor):

N (Lymph node N

metastasis):

NX

M (Distant metastasis): MX

**Storage:** Store FFPE tissue sections at +4°C.

**Stability:** All FFPE tissue sections are stable for 1 year from date of purchase.

## **Product images:**



4x Image



20x Image