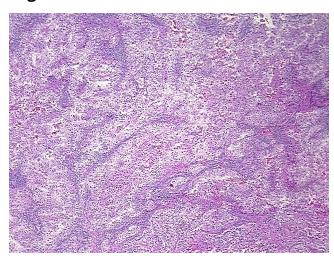

%

Tumor Hypo/Acellular

Stroma:

Tumor Hypercellular 5%

Stroma:

Necrosis: 0%

CASE Diagnosis (from

medical center path

report):

Carcinoma of kidney, renal cell, metastatic

**Age:** 46

**Gender:** Female

Race: White or Caucasian

0%

Tumor Grade: Fuhrman G4: Nuclei bizarre and multilobated



**OriGene Technologies, Inc.** 9620 Medical Center Drive, Ste 200

CN: techsupport@origene.cn

Rockville, MD 20850, US Phone: +1-888-267-4436 https://www.origene.com techsupport@origene.com EU: info-de@origene.com



Minimum Stage Grouping:

IV

T (Extent of Primary

Tumor):

N (Lymph node

N1

T4

metastasis):

M (Distant metastasis): MX

Storage: Store FFPE tissue sections at +4°C.

**Stability:** All FFPE tissue sections are stable for 1 year from date of purchase.

## **Product images:**



4x Image



20x Image