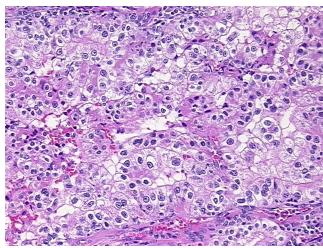

o/Acellular

Stroma:

Tumor Hypercellular 5%

Stroma:

Necrosis: 0%

CASE Diagnosis (from

medical center path

report):

Carcinoma of kidney, renal cell, metastatic

**Age:** 46

**Gender:** Female

Race: White or Caucasian

0%

Tumor Grade: Fuhrman G4: Nuclei bizarre and multilobated



**OriGene Technologies, Inc.** 9620 Medical Center Drive, Ste 200

CN: techsupport@origene.cn

Rockville, MD 20850, US Phone: +1-888-267-4436 https://www.origene.com techsupport@origene.com EU: info-de@origene.com



Minimum Stage Grouping:

IV

T (Extent of Primary

Tumor):

N (Lymph node

N1

T4

metastasis):

M (Distant metastasis): MX

Storage: Store FFPE tissue sections at +4°C.

**Stability:** All FFPE tissue sections are stable for 1 year from date of purchase.

## **Product images:**



4x Image



20x Image