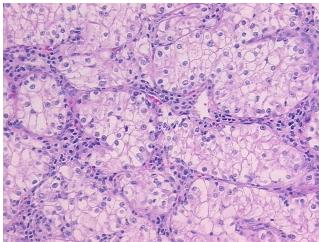

oma:

0%

**Tumor Hypercellular** 

Stroma:

0%

0% **Necrosis:** 

**CASE Diagnosis (from** 

medical center path

report):

Carcinoma of kidney, renal cell, metastatic

46 Age:

Gender: **Female** 

Race: White or Caucasian

**Tumor Grade:** Fuhrman G4: Nuclei bizarre and multilobated



OriGene Technologies, Inc. 9620 Medical Center Drive, Ste 200

CN: techsupport@origene.cn

Rockville, MD 20850, US Phone: +1-888-267-4436 https://www.origene.com techsupport@origene.com EU: info-de@origene.com



Minimum Stage Grouping:

IV

T4

T (Extent of Primary

Tumor):

N (Lymph node N1

metastasis):

M (Distant metastasis): MX

**Storage:** Store FFPE tissue sections at +4°C.

**Stability:** All FFPE tissue sections are stable for 1 year from date of purchase.

## **Product images:**



4x Image



20x Image