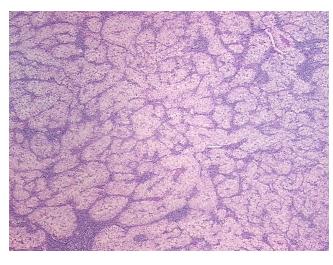

ellular

Stroma:

0%

**Tumor Hypercellular** 

Stroma:

0%

0% **Necrosis:** 

**CASE Diagnosis (from** 

medical center path

report):

Carcinoma of kidney, renal cell, metastatic

46 Age:

Gender: **Female** 

Race: White or Caucasian

**Tumor Grade:** Fuhrman G4: Nuclei bizarre and multilobated



OriGene Technologies, Inc. 9620 Medical Center Drive, Ste 200

CN: techsupport@origene.cn

Rockville, MD 20850, US Phone: +1-888-267-4436 https://www.origene.com techsupport@origene.com EU: info-de@origene.com



Minimum Stage Grouping:

IV

T4

T (Extent of Primary

Tumor):

N (Lymph node N1

metastasis):

M (Distant metastasis): MX

**Storage:** Store FFPE tissue sections at +4°C.

**Stability:** All FFPE tissue sections are stable for 1 year from date of purchase.

## **Product images:**



4x Image



20x Image