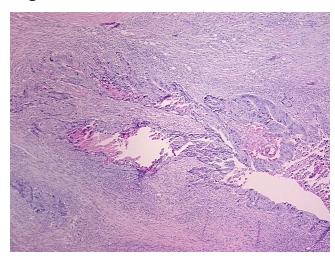

stroma contains prominent lymphoplasmacytic infiltrate

CASE Diagnosis (from

medical center path report):

Adenocarcinoma of colon

**Age:** 75

Gender: Male

Race: White or Caucasian



**OriGene Technologies, Inc.** 9620 Medical Center Drive, Ste 200

CN: techsupport@origene.cn

Rockville, MD 20850, US Phone: +1-888-267-4436 https://www.origene.com techsupport@origene.com EU: info-de@origene.com

#### **Tissue FFPE Sections, Colon: sigmoid - CS709403**

**Tumor Grade:** AJCC G2: Moderately differentiated

Minimum Stage

Grouping:

IIB

T (Extent of Primary

Tumor):

T4

N (Lymph node

N0

metastasis):

M (Distant metastasis): MX

**Storage:** Store FFPE tissue sections at +4°C.

**Stability:** All FFPE tissue sections are stable for 1 year from date of purchase.

# **Product images:**



4x Image



20x Image