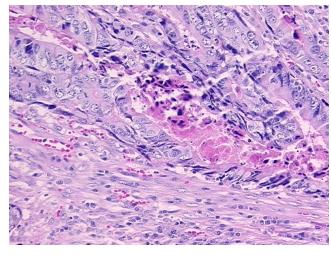

ins prominent lymphoplasmacytic infiltrate

CASE Diagnosis (from

medical center path report):

Adenocarcinoma of colon

**Age:** 75

Gender: Male

Race: White or Caucasian



**OriGene Technologies, Inc.** 9620 Medical Center Drive, Ste 200

CN: techsupport@origene.cn

Rockville, MD 20850, US Phone: +1-888-267-4436 https://www.origene.com techsupport@origene.com EU: info-de@origene.com

#### **Tissue FFPE Sections, Colon: sigmoid - CS709403**

**Tumor Grade:** AJCC G2: Moderately differentiated

Minimum Stage

Grouping:

IIB

T (Extent of Primary

Tumor):

T4

N (Lymph node

N0

metastasis):

M (Distant metastasis): MX

**Storage:** Store FFPE tissue sections at +4°C.

**Stability:** All FFPE tissue sections are stable for 1 year from date of purchase.

# **Product images:**



4x Image



20x Image