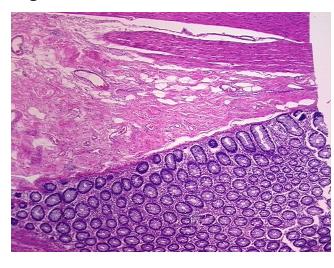

H&E review:

Adenocarcinoma of colon

normal: 30% mucosa, 30% submucosa, 40% muscle

**CASE Diagnosis (from** medical center path

report):

75 Age: Gender: Male

Race: White or Caucasian



OriGene Technologies, Inc. 9620 Medical Center Drive, Ste 200

CN: techsupport@origene.cn

Rockville, MD 20850, US Phone: +1-888-267-4436 https://www.origene.com techsupport@origene.com EU: info-de@origene.com

#### **Tissue FFPE Sections, Colon: sigmoid - CS709400**

**Tumor Grade:** AJCC G2: Moderately differentiated

Minimum Stage

Grouping:

IIB

T (Extent of Primary

Tumor):

T4

N (Lymph node

N0

metastasis):

M (Distant metastasis): MX

**Storage:** Store FFPE tissue sections at +4°C.

**Stability:** All FFPE tissue sections are stable for 1 year from date of purchase.

# **Product images:**



4x Image



20x Image