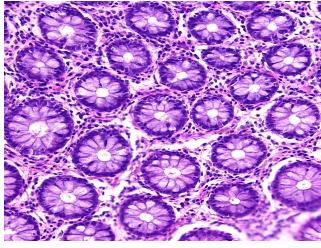

Adenocarcinoma of colon

normal: 30% mucosa, 30% submucosa, 40% muscle

**CASE Diagnosis (from** medical center path

report):

75 Age: Gender: Male

Race: White or Caucasian



OriGene Technologies, Inc. 9620 Medical Center Drive, Ste 200

CN: techsupport@origene.cn

Rockville, MD 20850, US Phone: +1-888-267-4436 https://www.origene.com techsupport@origene.com EU: info-de@origene.com

#### **Tissue FFPE Sections, Colon: sigmoid - CS709400**

**Tumor Grade:** AJCC G2: Moderately differentiated

Minimum Stage

Grouping:

IIB

T (Extent of Primary

Tumor):

T4

N (Lymph node

N0

metastasis):

M (Distant metastasis): MX

**Storage:** Store FFPE tissue sections at +4°C.

**Stability:** All FFPE tissue sections are stable for 1 year from date of purchase.

# **Product images:**



4x Image



20x Image