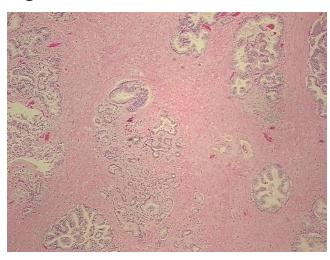

thology Verification

notes from H&E review:

Non Tumor Structures: 20% Epithelium, 80% Fibromuscular stroma

CASE Diagnosis (from

medical center path

report):

Adenocarcinoma of prostate

**Age:** 50

**Gender:** Male

Race: White or Caucasian



**OriGene Technologies, Inc.** 9620 Medical Center Drive, Ste 200

CN: techsupport@origene.cn

Rockville, MD 20850, US Phone: +1-888-267-4436 https://www.origene.com techsupport@origene.com EU: info-de@origene.com



**Tumor Grade:** Gleason Score: 4+3=7/10

Minimum Stage

**Grouping:** 

Ш

T (Extent of Primary

Tumor):

T3a

N (Lymph node

N0

metastasis):

M (Distant metastasis): MX

**Storage:** Store FFPE tissue sections at +4°C.

**Stability:** All FFPE tissue sections are stable for 1 year from date of purchase.

## **Product images:**



4x Image



20x Image