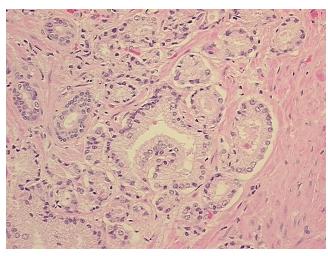

fication

notes from H&E review:

Non Tumor Structures: 20% Epithelium, 80% Fibromuscular stroma

CASE Diagnosis (from

medical center path

report):

Adenocarcinoma of prostate

**Age:** 50

**Gender:** Male

Race: White or Caucasian



**OriGene Technologies, Inc.** 9620 Medical Center Drive, Ste 200

CN: techsupport@origene.cn

Rockville, MD 20850, US Phone: +1-888-267-4436 https://www.origene.com techsupport@origene.com EU: info-de@origene.com



**Tumor Grade:** Gleason Score: 4+3=7/10

Minimum Stage

**Grouping:** 

Ш

T (Extent of Primary

Tumor):

T3a

N (Lymph node

N0

metastasis):

M (Distant metastasis): MX

**Storage:** Store FFPE tissue sections at +4°C.

**Stability:** All FFPE tissue sections are stable for 1 year from date of purchase.

## **Product images:**



4x Image



20x Image