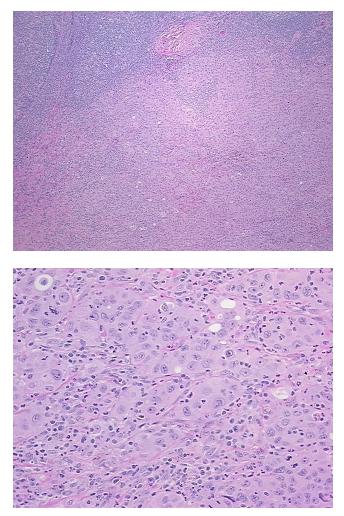

### **Product data:**

Tissue:

Tumor:

**Product Type: FFPE** Sections **Disease State:** Cancer **Diagnosis Category:** Lung Cancer Lung Frozen Sample ID: PA154778F6 Case ID: CI0000011628 **Tissue of Origin:** Lung Site of Finding: Lymph node Т Appearance: Sample Diagnosis (from Carcinoma of lung, squamous cell, metastatic Pathology Verification): Normal: 65% Lesional: 0% 30% Tumor Hypo/Acellular 5% Stroma: **Tumor Hypercellular** 0% Stroma: 0% Necrosis: **Pathology Verification** Non Tumor Structures: 40% Follicles, 60% Inter-follicular zone notes from H&E review: CASE Diagnosis (from Carcinoma of lung, squamous cell medical center path

## Product images:

4x Image

20x Image

This product is to be used for laboratory only. Not for diagnostic or therapeutic use. ©2022 OriGene Technologies, Inc., 9620 Medical Center Drive, Ste 200, Rockville, MD 20850, US