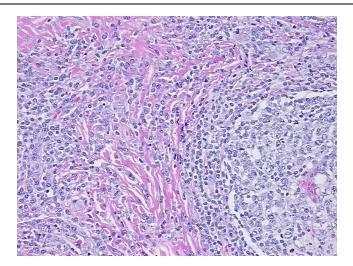

Center Drive, Ste 200

CN: techsupport@origene.cn

Rockville, MD 20850, US Phone: +1-888-267-4436 https://www.origene.com techsupport@origene.com EU: info-de@origene.com

ORÏGENE

**Tumor Grade:** Not Reported

Minimum Stage

ΙE

Grouping:

T (Extent of Primary

Tumor):

Not applicable

N (Lymph node

Not applicable

metastasis):

M (Distant metastasis): Not applicable

**Diagnostic Test Results:** Cytokeratin (Pan) ~ Keratin, Pan! by IHC, Positive; Kappa light chain! by IHC, Positive,

monoclonal; Lambda light chain! by IHC, Positive in non-tumor cells; CD79a ~ Ig alpha! by

IHC,Positive; CD20 ~ B1 ~ Leu16! by IHC,Negative

Storage: Store FFPE tissue sections at +4°C.

Stability: All FFPE tissue sections are stable for 1 year from date of purchase.

## **Product images:**



4x Image





20x Image