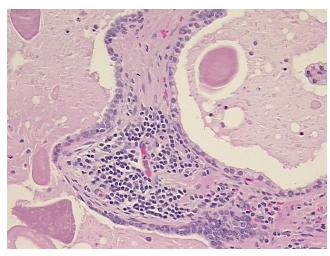

## **Product data:**

**Product Type: FFPE Sections Disease State:** Other Disease

**Diagnosis Category: Prostatitis** Tissue: Prostate

Frozen Sample ID: PA10FD0B0B Case ID: CI0000011587

Tissue of Origin: Prostate Site of Finding: Prostate

Appearance:

Sample Diagnosis (from Pathology Verification):

**Prostatitis** 

90% Normal: Lesional: 10% 0% Tumor: 0%

Tumor Hypo/Acellular Stroma:

0%

**Tumor Hypercellular** Stroma:

**Necrosis:** 

**Pathology Verification** notes from H&E review:

**CASE Diagnosis (from** medical center path

report):

Adenocarcinoma of prostate

Non Tumor Structures: 30% Epithelium, 70% Fibromuscular stroma

66 Age: Gender: Male

## **Product images:**

4x Image

20x Image