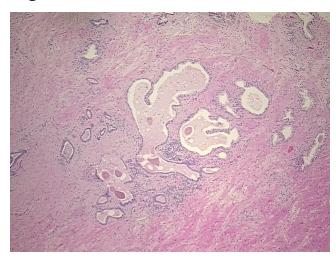

## **Product data:**

**Product Type: FFPE Sections Disease State:** Other Disease

**Diagnosis Category: Prostatitis** Tissue: Prostate

Frozen Sample ID: PA10FD0B0B Case ID: CI0000011587

Tissue of Origin: Prostate Site of Finding: Prostate

Appearance:

Sample Diagnosis (from Pathology Verification):

**Prostatitis** 

90% Normal: Lesional: 10% 0% Tumor: 0%

Tumor Hypo/Acellular Stroma:

0%

**Tumor Hypercellular** Stroma:

**Necrosis:** 

**Pathology Verification** notes from H&E review:

**CASE Diagnosis (from** medical center path

report):

Adenocarcinoma of prostate

Non Tumor Structures: 30% Epithelium, 70% Fibromuscular stroma

66 Age: Gender: Male

## **Product images:**

4x Image

20x Image