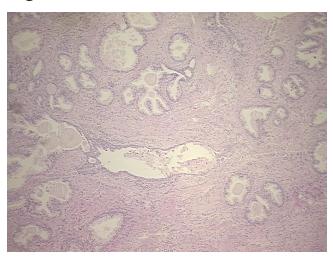

:

Necrosis: 09

Pathology Verification notes from H&E review:

Non Tumor Structures: 30% Epithelium, 70% Fibromuscular stroma

CASE Diagnosis (from medical center path

report):

Adenocarcinoma of prostate

Age: 66
Gender: Male

Race: White or Caucasian



**OriGene Technologies, Inc.** 9620 Medical Center Drive, Ste 200

CN: techsupport@origene.cn

Rockville, MD 20850, US Phone: +1-888-267-4436 https://www.origene.com techsupport@origene.com EU: info-de@origene.com



**Tumor Grade:** Gleason Score: 3+3=6/10

Minimum Stage

**Grouping:** 

Ш

T (Extent of Primary

Tumor):

ТЗа

N (Lymph node

N0

metastasis):

M (Distant metastasis): MX

Storage: Store FFPE tissue sections at +4°C.

All FFPE tissue sections are stable for 1 year from date of purchase. Stability:

## **Product images:**



4x Image



20x Image