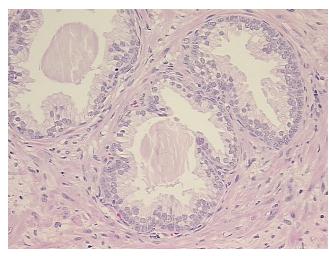

09

Pathology Verification notes from H&E review:

Non Tumor Structures: 30% Epithelium, 70% Fibromuscular stroma

CASE Diagnosis (from medical center path

report):

Adenocarcinoma of prostate

Age: 66
Gender: Male

Race: White or Caucasian



**OriGene Technologies, Inc.** 9620 Medical Center Drive, Ste 200

CN: techsupport@origene.cn

Rockville, MD 20850, US Phone: +1-888-267-4436 https://www.origene.com techsupport@origene.com EU: info-de@origene.com



**Tumor Grade:** Gleason Score: 3+3=6/10

Minimum Stage

**Grouping:** 

Ш

T (Extent of Primary

Tumor):

ТЗа

N (Lymph node

N0

metastasis):

M (Distant metastasis): MX

Storage: Store FFPE tissue sections at +4°C.

All FFPE tissue sections are stable for 1 year from date of purchase. Stability:

## **Product images:**



4x Image



20x Image