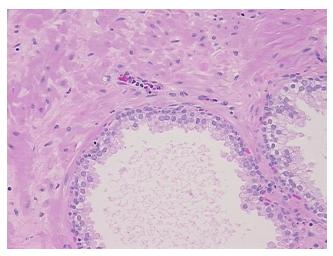

Necrosis: 09

Pathology Verification notes from H&E review:

50% glandular epithelium, 50% fibromuscular stroma

CASE Diagnosis (from medical center path

report):

Adenocarcinoma of prostate

Age: 60
Gender: Male

Race: White or Caucasian



**OriGene Technologies, Inc.** 9620 Medical Center Drive, Ste 200

CN: techsupport@origene.cn

Rockville, MD 20850, US Phone: +1-888-267-4436 https://www.origene.com techsupport@origene.com EU: info-de@origene.com



**Tumor Grade:** Gleason Score: 3+4=7/10

Minimum Stage

Grouping:

Ш

T (Extent of Primary

Tumor):

T2c

N (Lymph node

NX

metastasis):

M (Distant metastasis): MX

....

Storage:

Store FFPE tissue sections at +4°C.

Stability:

All FFPE tissue sections are stable for 1 year from date of purchase.

## **Product images:**



4x Image



20x Image