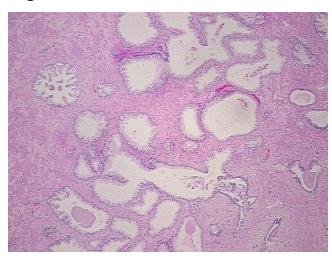

troma:

0%

Necrosis: 09

Pathology Verification notes from H&E review:

50% glandular epithelium, 50% fibromuscular stroma

CASE Diagnosis (from medical center path

report):

Adenocarcinoma of prostate

Age: 60
Gender: Male

Race: White or Caucasian



**OriGene Technologies, Inc.** 9620 Medical Center Drive, Ste 200

CN: techsupport@origene.cn

Rockville, MD 20850, US Phone: +1-888-267-4436 https://www.origene.com techsupport@origene.com EU: info-de@origene.com



**Tumor Grade:** Gleason Score: 3+4=7/10

Minimum Stage

Grouping:

Ш

T (Extent of Primary

Tumor):

T2c

N (Lymph node

NX

metastasis):

M (Distant metastasis): MX

....

Storage:

Store FFPE tissue sections at +4°C.

Stability:

All FFPE tissue sections are stable for 1 year from date of purchase.

## **Product images:**



4x Image



20x Image