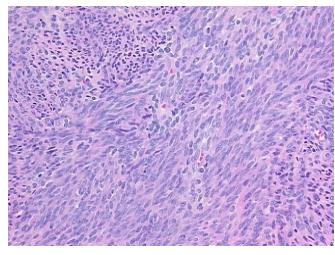

edical center path

report):

55 Age:

Gender: **Female** 

Race: White or Caucasian

**Tumor Grade:** FIGO G1: Well differentiated

0%

Leiomyosarcoma

OriGene Technologies, Inc.

9620 Medical Center Drive, Ste 200 Rockville, MD 20850, US Phone: +1-888-267-4436 https://www.origene.com techsupport@origene.com EU: info-de@origene.com CN: techsupport@origene.cn





Minimum Stage Grouping:

IC

T (Extent of Primary

Tumor):

T1c

N (Lymph node

N0

metastasis):

M (Distant metastasis): MX

Diagnostic Test Results: Kié

Ki67 ~ MIB1! by IHC, High; Desmin! by IHC, Positive, strong; MSA ~ Muscle Specific

Actin, Positive, strong

Storage: Store FFPE tissue sections at +4°C.

**Stability:** All FFPE tissue sections are stable for 1 year from date of purchase.

## **Product images:**



4x Image



20x Image