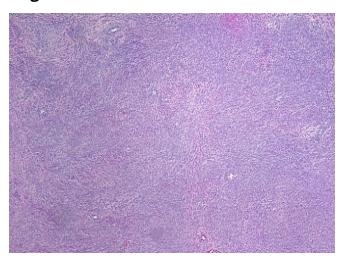

(from** 

medical center path

report):

55 Age:

Gender: **Female** 

Race: White or Caucasian

**Tumor Grade:** FIGO G1: Well differentiated

0%

Leiomyosarcoma

OriGene Technologies, Inc.

9620 Medical Center Drive, Ste 200 Rockville, MD 20850, US Phone: +1-888-267-4436 https://www.origene.com techsupport@origene.com EU: info-de@origene.com CN: techsupport@origene.cn





Minimum Stage Grouping:

IC

T (Extent of Primary

Tumor):

T1c

N (Lymph node

N0

metastasis):

M (Distant metastasis): MX

Diagnostic Test Results: Kié

Ki67 ~ MIB1! by IHC, High; Desmin! by IHC, Positive, strong; MSA ~ Muscle Specific

Actin, Positive, strong

Storage: Store FFPE tissue sections at +4°C.

**Stability:** All FFPE tissue sections are stable for 1 year from date of purchase.

## **Product images:**



4x Image



20x Image