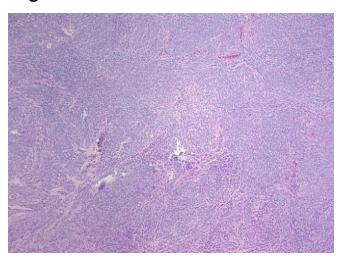

s (from** 

medical center path

report):

55 Age:

Gender: **Female** 

Race: White or Caucasian

**Tumor Grade:** FIGO G1: Well differentiated

0%

Leiomyosarcoma

OriGene Technologies, Inc.

9620 Medical Center Drive, Ste 200 Rockville, MD 20850, US Phone: +1-888-267-4436 https://www.origene.com techsupport@origene.com EU: info-de@origene.com CN: techsupport@origene.cn





Minimum Stage Grouping:

IC

T (Extent of Primary

Tumor):

T1c

N (Lymph node

N0

metastasis):

M (Distant metastasis): MX

**Diagnostic Test Results:** Ki67 ~ MIB1! by IHC, High; Desmin! by IHC, Positive, strong; MSA ~ Muscle Specific

Actin, Positive, strong

Storage: Store FFPE tissue sections at +4°C.

**Stability:** All FFPE tissue sections are stable for 1 year from date of purchase.

## **Product images:**



4x Image



20x Image