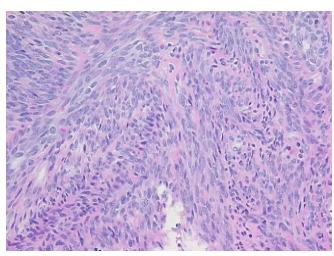

medical center path

report):

55 Age:

Gender: **Female** 

Race: White or Caucasian

**Tumor Grade:** FIGO G1: Well differentiated

0%

Leiomyosarcoma

OriGene Technologies, Inc.

9620 Medical Center Drive, Ste 200 Rockville, MD 20850, US Phone: +1-888-267-4436 https://www.origene.com techsupport@origene.com EU: info-de@origene.com CN: techsupport@origene.cn





Minimum Stage Grouping:

IC

T (Extent of Primary

Tumor):

T1c

N (Lymph node

N0

metastasis):

M (Distant metastasis): MX

**Diagnostic Test Results:** Ki67 ~ MIB1! by IHC, High; Desmin! by IHC, Positive, strong; MSA ~ Muscle Specific

Actin, Positive, strong

Storage: Store FFPE tissue sections at +4°C.

**Stability:** All FFPE tissue sections are stable for 1 year from date of purchase.

## **Product images:**



4x Image



20x Image