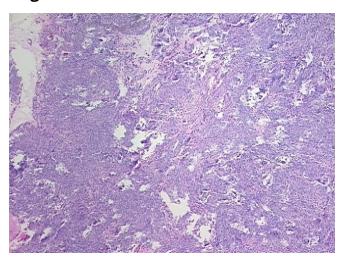

(from** 

medical center path

report):

55 Age:

Gender: **Female** 

Race: White or Caucasian

**Tumor Grade:** FIGO G1: Well differentiated

10%

Leiomyosarcoma

OriGene Technologies, Inc.

9620 Medical Center Drive, Ste 200 Rockville, MD 20850, US Phone: +1-888-267-4436 https://www.origene.com techsupport@origene.com EU: info-de@origene.com CN: techsupport@origene.cn





Minimum Stage Grouping:

IC

T (Extent of Primary

Tumor):

T1c

N (Lymph node

N0

metastasis):

M (Distant metastasis): MX

**Diagnostic Test Results:** 

Ki67 ~ MIB1! by IHC, High; Desmin! by IHC, Positive, strong; MSA ~ Muscle Specific

Actin, Positive, strong

Storage:

Store FFPE tissue sections at +4°C.

Stability:

All FFPE tissue sections are stable for 1 year from date of purchase.

## **Product images:**



4x Image



20x Image