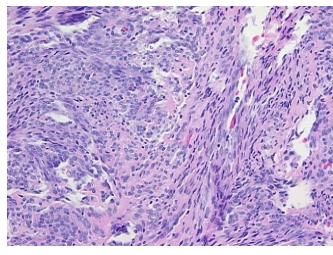

edical center path

report):

55 Age:

Gender: **Female** 

Race: White or Caucasian

**Tumor Grade:** FIGO G1: Well differentiated

10%

Leiomyosarcoma

OriGene Technologies, Inc.

9620 Medical Center Drive, Ste 200 Rockville, MD 20850, US Phone: +1-888-267-4436 https://www.origene.com techsupport@origene.com EU: info-de@origene.com CN: techsupport@origene.cn





Minimum Stage Grouping:

IC

T (Extent of Primary

Tumor):

T1c

N (Lymph node

N0

metastasis):

M (Distant metastasis): MX

**Diagnostic Test Results:** 

Ki67 ~ MIB1! by IHC, High; Desmin! by IHC, Positive, strong; MSA ~ Muscle Specific

Actin, Positive, strong

Storage:

Store FFPE tissue sections at +4°C.

Stability:

All FFPE tissue sections are stable for 1 year from date of purchase.

## **Product images:**



4x Image



20x Image