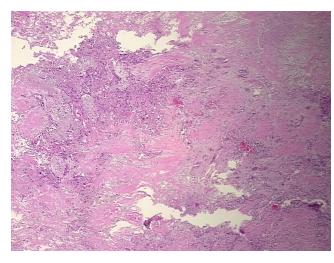

gy Verification Inflammation: Mild Lymphoplasmacytic infiltrate; Non Tumor Structures: 90% Alveoli, 1%

**CASE Diagnosis (from** Carcinoma of lung, squamous cell

medical center path

report):

**Age:** 75

**Gender:** Female

Race: White or Caucasian



**OriGene Technologies, Inc.** 9620 Medical Center Drive, Ste 200

CN: techsupport@origene.cn

Rockville, MD 20850, US Phone: +1-888-267-4436 https://www.origene.com techsupport@origene.com EU: info-de@origene.com **Tumor Grade:** AJCC G3: Poorly differentiated

Minimum Stage

Grouping:

IIB

T (Extent of Primary

Tumor):

Storage:

T3

N (Lymph node

N0

MX

metastasis):

M (Distant metastasis):

Store FFPE tissue sections at +4°C.

Stability:

All FFPE tissue sections are stable for 1 year from date of purchase.

## **Product images:**



4x Image



20x Image