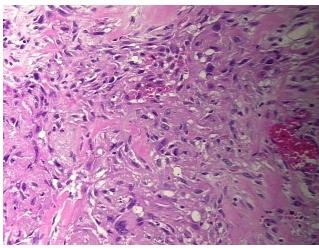

ion Inflammation: Mild Lymphoplasmacytic infiltrate; Non Tumor Structures: 90% Alveoli, 1%

**CASE Diagnosis (from** Carcinoma of lung, squamous cell

medical center path

report):

**Age:** 75

**Gender:** Female

Race: White or Caucasian



**OriGene Technologies, Inc.** 9620 Medical Center Drive, Ste 200

CN: techsupport@origene.cn

Rockville, MD 20850, US Phone: +1-888-267-4436 https://www.origene.com techsupport@origene.com EU: info-de@origene.com **Tumor Grade:** AJCC G3: Poorly differentiated

Minimum Stage

Grouping:

IIB

T (Extent of Primary

Tumor):

Storage:

T3

N (Lymph node

N0

MX

metastasis):

M (Distant metastasis):

Store FFPE tissue sections at +4°C.

Stability:

All FFPE tissue sections are stable for 1 year from date of purchase.

## **Product images:**



4x Image



20x Image