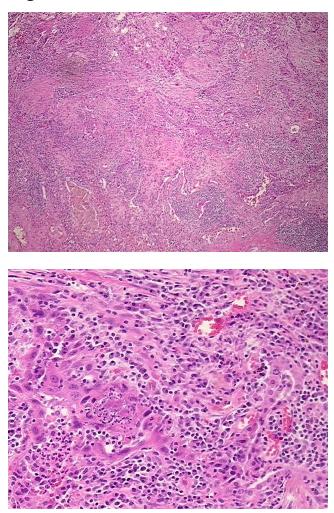

| Product Type:                                           | FFPE Sections                                                                                               |
|---------------------------------------------------------|-------------------------------------------------------------------------------------------------------------|
| Disease State:                                          | Cancer                                                                                                      |
| Diagnosis Category:                                     | Lung Cancer                                                                                                 |
| Tissue:                                                 | Lung                                                                                                        |
| Frozen Sample ID:                                       | PA154778FC                                                                                                  |
| Case ID:                                                | CI0000011561                                                                                                |
| Tissue of Origin:                                       | Lung                                                                                                        |
| Site of Finding:                                        | Lung                                                                                                        |
| Appearance:                                             | Т                                                                                                           |
| Sample Diagnosis (from<br>Pathology Verification):      | Carcinoma of lung, squamous cell                                                                            |
| Normal:                                                 | 10%                                                                                                         |
| Lesional:                                               | 0%                                                                                                          |
| Tumor:                                                  | 20%                                                                                                         |
| Tumor Hypo/Acellular<br>Stroma:                         | 0%                                                                                                          |
| Tumor Hypercellular<br>Stroma:                          | 40%                                                                                                         |
| Necrosis:                                               | 30%                                                                                                         |
| Pathology Verification<br>notes from H&E review:        | Tumor: no definite sarcomatoid elements seen in this section; Inflammation: Moderate<br>Lymphoid infiltrate |
| CASE Diagnosis (from<br>medical center path<br>report): | Carcinoma of lung, squamous cell                                                                            |
| Age:                                                    | 75                                                                                                          |
| Gender:                                                 | Female                                                                                                      |
| Race:                                                   | White or Caucasian                                                                                          |
|                                                         |                                                                                                             |

## Product images:

4x Image

20x Image

This product is to be used for laboratory only. Not for diagnostic or therapeutic use. ©2022 OriGene Technologies, Inc., 9620 Medical Center Drive, Ste 200, Rockville, MD 20850, US