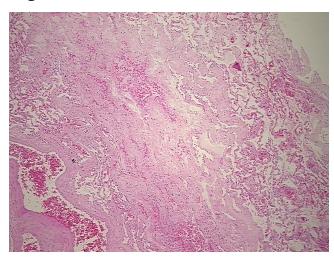

**Pathology Verification** 

notes from H&E review:

**CASE Diagnosis (from** medical center path

report):

75 Age:

Gender: **Female** 

Race: White or Caucasian OriGene Technologies, Inc.

9620 Medical Center Drive, Ste 200 Rockville, MD 20850, US Phone: +1-888-267-4436 https://www.origene.com techsupport@origene.com EU: info-de@origene.com CN: techsupport@origene.cn



Non Tumor Structures: 100% No normal architecture

Carcinoma of lung, squamous cell



**Tumor Grade:** AJCC G3: Poorly differentiated

Minimum Stage

Grouping:

IIB

T (Extent of Primary

Tumor):

T3

N (Lymph node

N0

metastasis):

M (Distant metastasis): MX

**Storage:** Store FFPE tissue sections at +4°C.

**Stability:** All FFPE tissue sections are stable for 1 year from date of purchase.

## **Product images:**



4x Image



20x Image