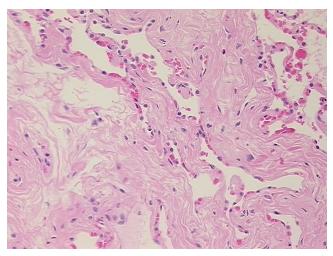

Verification** 

notes from H&E review:

**CASE Diagnosis (from** medical center path

report):

75 Age:

Gender: **Female** 

Race: White or Caucasian OriGene Technologies, Inc.

9620 Medical Center Drive, Ste 200 Rockville, MD 20850, US Phone: +1-888-267-4436 https://www.origene.com techsupport@origene.com EU: info-de@origene.com CN: techsupport@origene.cn



Non Tumor Structures: 100% No normal architecture

Carcinoma of lung, squamous cell



**Tumor Grade:** AJCC G3: Poorly differentiated

Minimum Stage

Grouping:

IIB

T (Extent of Primary

Tumor):

T3

N (Lymph node

N0

metastasis):

M (Distant metastasis): MX

**Storage:** Store FFPE tissue sections at +4°C.

**Stability:** All FFPE tissue sections are stable for 1 year from date of purchase.

## **Product images:**



4x Image



20x Image