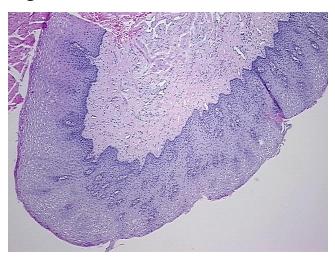

lar** 

Stroma:

0%

Necrosis: 09

Pathology Verification notes from H&E review:

Non Tumor Structures: 20% Mucosa, 15% Submucosa, 65% Muscle

CASE Diagnosis (from medical center path

report):

Adenocarcinoma of esophagus

Age: 75
Gender: Male

Race: White or Caucasian



**OriGene Technologies, Inc.** 9620 Medical Center Drive, Ste 200

CN: techsupport@origene.cn

Rockville, MD 20850, US Phone: +1-888-267-4436 https://www.origene.com techsupport@origene.com EU: info-de@origene.com



**Tumor Grade:** Not Reported

Minimum Stage

**Grouping:** 

T (Extent of Primary

Tumor):

N (Lymph node metastasis):

N0

T1

M (Distant metastasis): MX

Storage: Store FFPE tissue sections at +4°C.

Stability: All FFPE tissue sections are stable for 1 year from date of purchase.

## **Product images:**



4x Image



20x Image