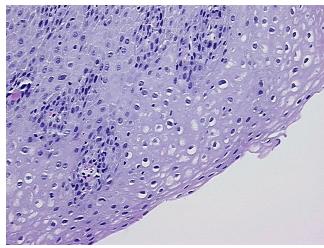

ma:

0%

Necrosis: 09

Pathology Verification notes from H&E review:

Non Tumor Structures: 20% Mucosa, 15% Submucosa, 65% Muscle

CASE Diagnosis (from medical center path

report):

Adenocarcinoma of esophagus

Age: 75
Gender: Male

Race: White or Caucasian



**OriGene Technologies, Inc.** 9620 Medical Center Drive, Ste 200

CN: techsupport@origene.cn

Rockville, MD 20850, US Phone: +1-888-267-4436 https://www.origene.com techsupport@origene.com EU: info-de@origene.com



**Tumor Grade:** Not Reported

Minimum Stage

**Grouping:** 

T (Extent of Primary

Tumor):

N (Lymph node metastasis):

N0

T1

M (Distant metastasis): MX

Storage: Store FFPE tissue sections at +4°C.

Stability: All FFPE tissue sections are stable for 1 year from date of purchase.

## **Product images:**



4x Image



20x Image