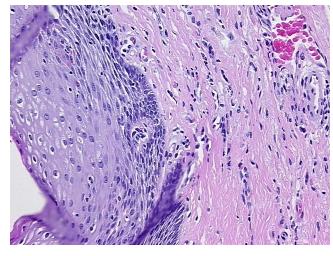

**Necrosis:** 

**Pathology Verification** 

notes from H&E review:

Adenocarcinoma of esophagus

Non Tumor Structures: 10% Mucosa, 10% Submucosa, 80% Muscle

**CASE Diagnosis (from** medical center path

report):

75 Age:

Gender: Male

Race: White or Caucasian



OriGene Technologies, Inc. 9620 Medical Center Drive, Ste 200

CN: techsupport@origene.cn

Rockville, MD 20850, US Phone: +1-888-267-4436 https://www.origene.com techsupport@origene.com EU: info-de@origene.com



Tumor Grade: Not Reported

Minimum Stage

Grouping:

T (Extent of Primary T1

Tumor):

N (Lymph node

N0

metastasis):

M (Distant metastasis): MX

**Storage:** Store FFPE tissue sections at +4°C.

**Stability:** All FFPE tissue sections are stable for 1 year from date of purchase.

## **Product images:**



4x Image



20x Image