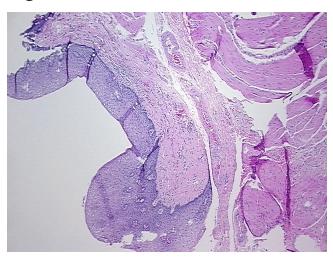

Stroma:

0%

**Necrosis:** 

**Pathology Verification** 

notes from H&E review:

Adenocarcinoma of esophagus

Non Tumor Structures: 10% Mucosa, 10% Submucosa, 80% Muscle

**CASE Diagnosis (from** medical center path

report):

75 Age:

Gender: Male

Race: White or Caucasian



OriGene Technologies, Inc. 9620 Medical Center Drive, Ste 200

CN: techsupport@origene.cn

Rockville, MD 20850, US Phone: +1-888-267-4436 https://www.origene.com techsupport@origene.com EU: info-de@origene.com



Tumor Grade: Not Reported

Minimum Stage

Grouping:

T (Extent of Primary T1

Tumor):

N (Lymph node

N0

metastasis):

M (Distant metastasis): MX

**Storage:** Store FFPE tissue sections at +4°C.

**Stability:** All FFPE tissue sections are stable for 1 year from date of purchase.

## **Product images:**



4x Image



20x Image