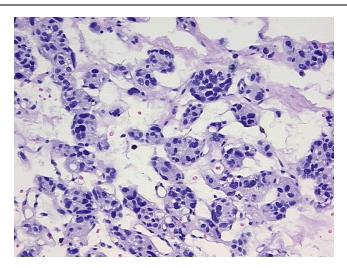

e 200

Rockville, MD 20850, US Phone: +1-888-267-4436 https://www.origene.com techsupport@origene.com

EU: info-de@origene.com CN: techsupport@origene.cn



Minimum Stage Grouping:

Not Reported

T (Extent of Primary

Tumor):

Not Reported

N (Lymph node

metastasis):

Not Reported

M (Distant metastasis):

Not Reported

**Diagnostic Test Results:** 

Caldesmon (h), Negative; Neuron specific enolase  $\sim$  NSE! by IHC, Positive; Smooth muscle actin  $\sim$  SMA  $\sim$  Alpha-SMA! by IHC, Negative; S100 protein, Positive; Synaptophysin  $\sim$  SYN! by

IHC,Positive; Desmin! by IHC,Negative; Cytokeratin CAM5.2 ~ CAM5.2

Storage: Store FFPE tissue sections at +4°C.

**Stability:** All FFPE tissue sections are stable for 1 year from date of purchase.

## **Product images:**



4x Image





20x Image