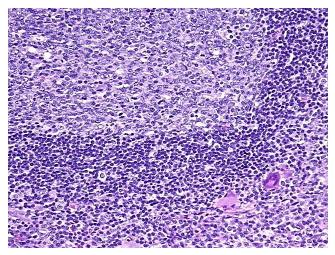

## **Product images:**

4x Image

20x Image

Appearance:

Sample Diagnosis (from Pathology Verification):

Lymphoid hyperplasia of adenoid

Normal: 0%
Lesional: 100%
Tumor: 0%
Tumor Hypo/Acellular 0%

Stroma:

**Tumor Hypercellular** 

Stroma:

0%

Necrosis: 09

Pathology Verification notes from H&E review:

Non Tumor Structures: 10% Squamous epithelium, 90% Lymphoid nodules

CASE Diagnosis (from medical center path

report):

Lymphoid hyperplasia of adenoid