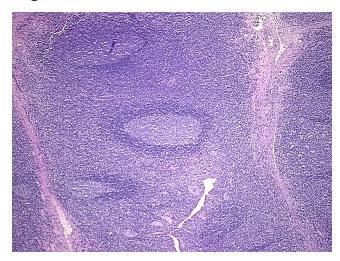

## **Product images:**

4x Image

20x Image

Appearance:

Sample Diagnosis (from Pathology Verification):

Lymphoid hyperplasia of adenoid

Normal: 0%
Lesional: 100%
Tumor: 0%
Tumor Hypo/Acellular 0%

Stroma:

**Tumor Hypercellular** 

Stroma:

0%

Necrosis: 09

Pathology Verification notes from H&E review:

Non Tumor Structures: 10% Squamous epithelium, 90% Lymphoid nodules

CASE Diagnosis (from medical center path

report):

Lymphoid hyperplasia of adenoid