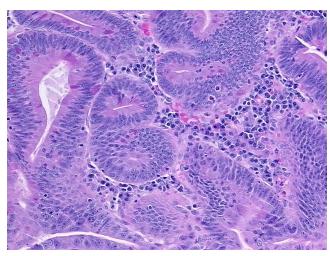

: 20% Lesional: 0% 80% Tumor: Tumor Hypo/Acellular 0%

Stroma:

**Tumor Hypercellular** 0%

Stroma:

0% **Necrosis:** 

**CASE Diagnosis (from** medical center path

report):

Adenocarcinoma of pancreas

64 Age: Gender: Male

Race: Black or African American

**Tumor Grade:** Not Reported OriGene Technologies, Inc.

9620 Medical Center Drive, Ste 200 Rockville, MD 20850, US Phone: +1-888-267-4436 https://www.origene.com techsupport@origene.com EU: info-de@origene.com CN: techsupport@origene.cn





Minimum Stage Grouping:

IIA

T3

T (Extent of Primary

Tumor):

N (Lymph node N0

metastasis):

M (Distant metastasis): MX

**Storage:** Store FFPE tissue sections at +4°C.

**Stability:** All FFPE tissue sections are stable for 1 year from date of purchase.

## **Product images:**



4x Image



20x Image