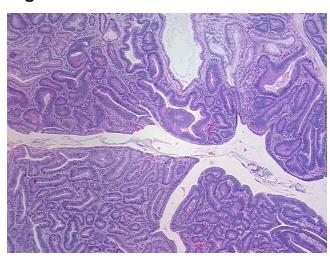

enum

Normal: 20% Lesional: 0% 80% Tumor: Tumor Hypo/Acellular 0%

Stroma:

**Tumor Hypercellular** 0%

Stroma:

0% **Necrosis:** 

**CASE Diagnosis (from** medical center path

report):

Adenocarcinoma of pancreas

64 Age: Gender: Male

Race: Black or African American

**Tumor Grade:** Not Reported OriGene Technologies, Inc.

9620 Medical Center Drive, Ste 200 Rockville, MD 20850, US Phone: +1-888-267-4436 https://www.origene.com techsupport@origene.com EU: info-de@origene.com CN: techsupport@origene.cn





Minimum Stage Grouping:

IIA

T3

T (Extent of Primary

Tumor):

N (Lymph node N0

metastasis):

M (Distant metastasis): MX

**Storage:** Store FFPE tissue sections at +4°C.

**Stability:** All FFPE tissue sections are stable for 1 year from date of purchase.

## **Product images:**



4x Image



20x Image