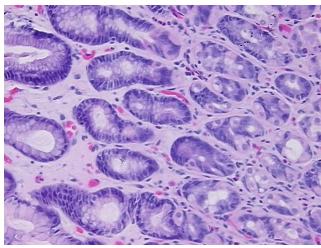

ion notes from H&E review:

Non Tumor Structures: 40% Mucosa, 10% Submucosa, 50% Muscle

CASE Diagnosis (from medical center path

report):

Adenocarcinoma of gastroesophageal junction

Age: 52 Gender: Male

Race: White or Caucasian



**OriGene Technologies, Inc.** 9620 Medical Center Drive, Ste 200

CN: techsupport@origene.cn

Rockville, MD 20850, US Phone: +1-888-267-4436 https://www.origene.com techsupport@origene.com EU: info-de@origene.com



**Tumor Grade:** AJCC G3: Poorly differentiated

Minimum Stage

Grouping:

IIIA

T (Extent of Primary

Tumor):

T2b

N (Lymph node

N2

metastasis):

M (Distant metastasis): M

MX

Storage:

Store FFPE tissue sections at +4°C.

Stability:

All FFPE tissue sections are stable for 1 year from date of purchase.

## **Product images:**



4x Image



20x Image