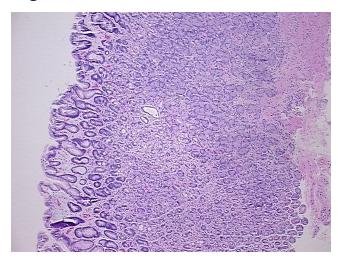

gy Verification notes from H&E review:

Non Tumor Structures: 40% Mucosa, 10% Submucosa, 50% Muscle

CASE Diagnosis (from medical center path

report):

Adenocarcinoma of gastroesophageal junction

Age: 52 Gender: Male

Race: White or Caucasian



**OriGene Technologies, Inc.** 9620 Medical Center Drive, Ste 200

CN: techsupport@origene.cn

Rockville, MD 20850, US Phone: +1-888-267-4436 https://www.origene.com techsupport@origene.com EU: info-de@origene.com



**Tumor Grade:** AJCC G3: Poorly differentiated

Minimum Stage

Grouping:

IIIA

T (Extent of Primary

Tumor):

T2b

N (Lymph node

N2

metastasis):

M (Distant metastasis): M

MX

Storage:

Store FFPE tissue sections at +4°C.

Stability:

All FFPE tissue sections are stable for 1 year from date of purchase.

## **Product images:**



4x Image



20x Image