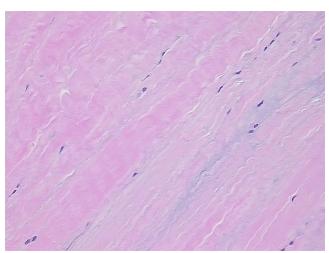

f Finding: Meniscus

Appearance:

Sample Diagnosis (from Pathology Verification):

Within normal limits

Normal: 100% Lesional: 0% Tumor: 0%

Tumor Hypo/Acellular

Stroma:

0%

**Tumor Hypercellular** 

Stroma:

0%

Necrosis: 09

Pathology Verification

notes from H&E review:

100% fibrocartilage

CASE Diagnosis (from medical center path

report):

Osteoarthritis

Age: 65
Gender: Male

Race: White or Caucasian

**OriGene Technologies, Inc.** 9620 Medical Center Drive, Ste 200

CN: techsupport@origene.cn

Rockville, MD 20850, US Phone: +1-888-267-4436 https://www.origene.com techsupport@origene.com EU: info-de@origene.com



Storage: Store FFPE tissue sections at +4°C.

**Stability:** All FFPE tissue sections are stable for 1 year from date of purchase.

## **Product images:**



4x Image



20x Image