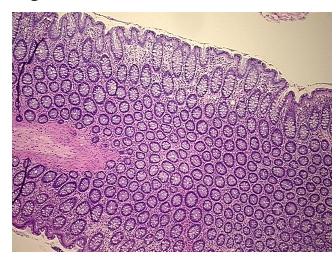

thology Verification** notes from H&E review: Non Tumor Structures: 20% Mucosa, 10% Submucosa, 70% Muscle

**CASE Diagnosis (from** medical center path

report):

Adenocarcinoma of colon

53 Age:

Gender: **Female** 

Race: Black or African American



OriGene Technologies, Inc. 9620 Medical Center Drive, Ste 200

CN: techsupport@origene.cn

Rockville, MD 20850, US Phone: +1-888-267-4436 https://www.origene.com techsupport@origene.com EU: info-de@origene.com



**Tumor Grade:** AJCC G2: Moderately differentiated

Minimum Stage

Grouping:

T (Extent of Primary

Tumor):

T3

IΙΑ

N (Lymph node metastasis):

N0

M (Distant metastasis):

MX

Storage:

Store FFPE tissue sections at +4°C.

Stability:

All FFPE tissue sections are stable for 1 year from date of purchase.

## **Product images:**



4x Image



20x Image