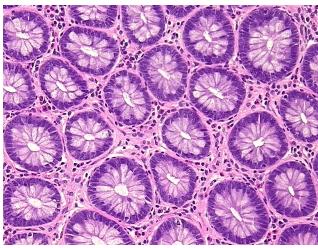

fication** notes from H&E review: Non Tumor Structures: 20% Mucosa, 10% Submucosa, 70% Muscle

**CASE Diagnosis (from** medical center path

report):

Adenocarcinoma of colon

53 Age:

Gender: **Female** 

Race: Black or African American



OriGene Technologies, Inc. 9620 Medical Center Drive, Ste 200

CN: techsupport@origene.cn

Rockville, MD 20850, US Phone: +1-888-267-4436 https://www.origene.com techsupport@origene.com EU: info-de@origene.com



**Tumor Grade:** AJCC G2: Moderately differentiated

Minimum Stage

Grouping:

T (Extent of Primary

Tumor):

T3

IΙΑ

N (Lymph node metastasis):

N0

M (Distant metastasis):

MX

Storage:

Store FFPE tissue sections at +4°C.

Stability:

All FFPE tissue sections are stable for 1 year from date of purchase.

## **Product images:**



4x Image



20x Image