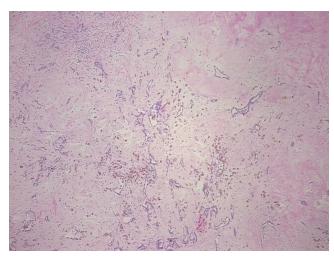

## **Product images:**

4x Image

20x Image

Т Appearance:

Sample Diagnosis (from Pathology Verification):

Adenocarcinoma of ovary, papillary serous

0% Normal: Lesional: 0% Tumor: 25%

Tumor Hypo/Acellular

Stroma:

**Tumor Hypercellular** 0%

Stroma:

50% **Necrosis:** 

**Pathology Verification** notes from H&E review:

**CASE Diagnosis (from** medical center path

report):

Adenocarcinoma of ovary, papillary serous

Tumor Stroma (Hypo/Acellular): Fibrosis, hemorrhage