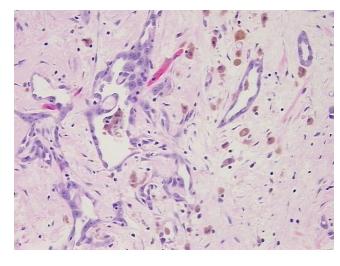

## **Product images:**

4x Image

20x Image

Т Appearance:

Sample Diagnosis (from Pathology Verification):

Adenocarcinoma of ovary, papillary serous

0% Normal: Lesional: 0% Tumor: 25%

Tumor Hypo/Acellular

Stroma:

**Tumor Hypercellular** 0%

Stroma:

50% **Necrosis:** 

**Pathology Verification** notes from H&E review:

**CASE Diagnosis (from** medical center path

report):

Adenocarcinoma of ovary, papillary serous

Tumor Stroma (Hypo/Acellular): Fibrosis, hemorrhage