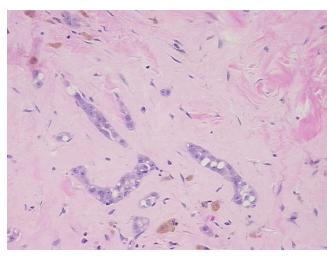

notes from H&E review:

CASE Diagnosis (from medical center path

report):

Adenocarcinoma of ovary, papillary serous

Tumor Stroma (Hypo/Acellular): Fibrosis, hemorrhage

**Age:** 65

**Gender:** Female

Race: White or Caucasian



**OriGene Technologies, Inc.** 9620 Medical Center Drive, Ste 200

CN: techsupport@origene.cn

Rockville, MD 20850, US Phone: +1-888-267-4436 https://www.origene.com techsupport@origene.com EU: info-de@origene.com



**Tumor Grade:** FIGO G3: Poorly differentiated

Minimum Stage

**Grouping:** 

IIIC

T (Extent of Primary

Tumor):

T3c

N (Lymph node

N1

metastasis):

M (Distant metastasis): MX

Store FFPE tissue sections at +4°C.

Storage:

Stability: All FFPE tissue sections are stable for 1 year from date of purchase.

## **Product images:**



4x Image



20x Image