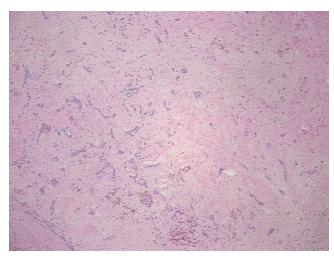

Verification

notes from H&E review:

CASE Diagnosis (from medical center path

report):

Adenocarcinoma of ovary, papillary serous

Tumor Stroma (Hypo/Acellular): Fibrosis, hemorrhage

**Age:** 65

**Gender:** Female

Race: White or Caucasian



**OriGene Technologies, Inc.** 9620 Medical Center Drive, Ste 200

CN: techsupport@origene.cn

Rockville, MD 20850, US Phone: +1-888-267-4436 https://www.origene.com techsupport@origene.com EU: info-de@origene.com



**Tumor Grade:** FIGO G3: Poorly differentiated

Minimum Stage

**Grouping:** 

IIIC

T (Extent of Primary

Tumor):

T3c

N (Lymph node

N1

metastasis):

M (Distant metastasis): MX

Store FFPE tissue sections at +4°C.

Storage:

Stability: All FFPE tissue sections are stable for 1 year from date of purchase.

## **Product images:**



4x Image



20x Image