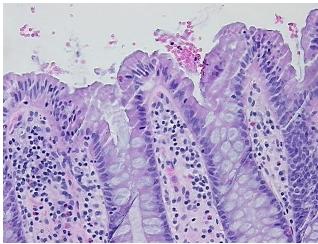

r** 

Stroma:

**Necrosis:** 

**Pathology Verification** 

notes from H&E review:

**CASE Diagnosis (from** medical center path

report):

Adenocarcinoma of colon

10% mucosa, 10% submucosa, 70% muscle

45 Age: Gender: Male

Race: Black or African American OriGene Technologies, Inc.

9620 Medical Center Drive, Ste 200 Rockville, MD 20850, US Phone: +1-888-267-4436 https://www.origene.com techsupport@origene.com EU: info-de@origene.com CN: techsupport@origene.cn





**Tumor Grade:** Not Reported

Minimum Stage

IIIC

Т3

**Grouping:** 

T (Extent of Primary

Tumor):

N (Lymph node

metastasis):

N2

M (Distant metastasis): MX

Storage: Store FFPE tissue sections at +4°C.

Stability: All FFPE tissue sections are stable for 1 year from date of purchase.

## **Product images:**



4x Image



20x Image