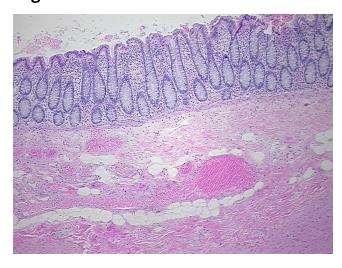

Hypercellular** 

Stroma:

**Necrosis:** 

**Pathology Verification** 

notes from H&E review:

**CASE Diagnosis (from** medical center path

report):

Adenocarcinoma of colon

10% mucosa, 10% submucosa, 70% muscle

45 Age: Gender: Male

Race: Black or African American OriGene Technologies, Inc.

9620 Medical Center Drive, Ste 200 Rockville, MD 20850, US Phone: +1-888-267-4436 https://www.origene.com techsupport@origene.com EU: info-de@origene.com CN: techsupport@origene.cn





**Tumor Grade:** Not Reported

Minimum Stage

IIIC

Т3

**Grouping:** 

T (Extent of Primary

Tumor):

N (Lymph node

metastasis):

N2

M (Distant metastasis): MX

Storage: Store FFPE tissue sections at +4°C.

Stability: All FFPE tissue sections are stable for 1 year from date of purchase.

## **Product images:**



4x Image



20x Image