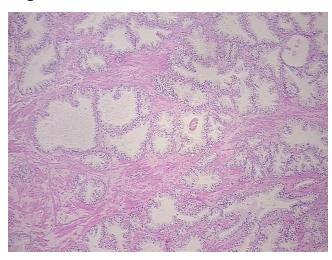

troma:

0%

Necrosis: 09

Pathology Verification notes from H&E review:

60% glandular epithelium, 40% fibromuscular stroma

CASE Diagnosis (from medical center path

report):

Adenocarcinoma of prostate

Age: 58
Gender: Male

Race: White or Caucasian



**OriGene Technologies, Inc.** 9620 Medical Center Drive, Ste 200

CN: techsupport@origene.cn

Rockville, MD 20850, US Phone: +1-888-267-4436 https://www.origene.com techsupport@origene.com EU: info-de@origene.com



**Tumor Grade:** Gleason Score: 3+3=6/10

Minimum Stage

Grouping:

Ш

T (Extent of Primary

Tumor):

T3a

N (Lymph node

N0

metastasis):

M (Distant metastasis): MX

**Storage:** Store FFPE tissue sections at +4°C.

**Stability:** All FFPE tissue sections are stable for 1 year from date of purchase.

## **Product images:**



4x Image



20x Image