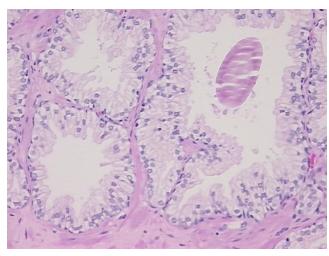

Necrosis: 09

Pathology Verification notes from H&E review:

60% glandular epithelium, 40% fibromuscular stroma

CASE Diagnosis (from medical center path

report):

Adenocarcinoma of prostate

Age: 58
Gender: Male

Race: White or Caucasian



**OriGene Technologies, Inc.** 9620 Medical Center Drive, Ste 200

CN: techsupport@origene.cn

Rockville, MD 20850, US Phone: +1-888-267-4436 https://www.origene.com techsupport@origene.com EU: info-de@origene.com



**Tumor Grade:** Gleason Score: 3+3=6/10

Minimum Stage

Grouping:

Ш

T (Extent of Primary

Tumor):

T3a

N (Lymph node

N0

metastasis):

M (Distant metastasis): MX

**Storage:** Store FFPE tissue sections at +4°C.

**Stability:** All FFPE tissue sections are stable for 1 year from date of purchase.

## **Product images:**



4x Image



20x Image