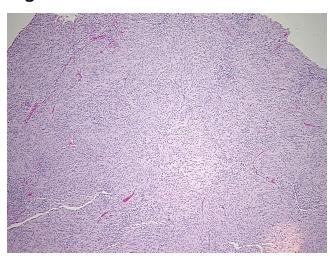

y Verification):

Meningioma, meningothelial

Normal: 0% Lesional: 0% 90% Tumor: 0%

Tumor Hypo/Acellular

Stroma:

**Tumor Hypercellular** 10%

Stroma:

0% **Necrosis:** 

**CASE Diagnosis (from** 

medical center path

report):

Meningioma

59 Age: Gender: Male

Race: Black or African American

**Tumor Grade:** WHO Grade I



Rockville, MD 20850, US Phone: +1-888-267-4436 https://www.origene.com techsupport@origene.com EU: info-de@origene.com CN: techsupport@origene.cn





Minimum Stage Grouping:

Not Reported

T (Extent of Primary

Tumor):

Not Reported

N (Lymph node

Not Reported

metastasis):

M (Distant metastasis): Not Reported

Storage:

Store FFPE tissue sections at +4°C.

Stability:

All FFPE tissue sections are stable for 1 year from date of purchase.

## **Product images:**



4x Image



20x Image