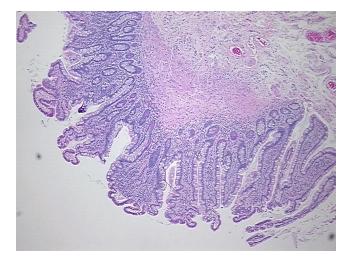

Origin: lleum
Site of Finding: lleum

Appearance: R

Sample Diagnosis (from Pathology Verification):

Within normal limits

Normal: 100% Lesional: 0% Tumor: 0%

Tumor Hypo/Acellular

Stroma:

0%

**Tumor Hypercellular** 

Stroma:

0%

Necrosis: 0%

Pathology Verification

notes from H&E review:

10% mucosa, 20% submucosa, 70% muscle

CASE Diagnosis (from

medical center path

report):

Crohns disease

Age: 33
Gender: Male

Storage: Store FFPE tissue sections at +4°C.



**OriGene Technologies, Inc.** 9620 Medical Center Drive, Ste 200

CN: techsupport@origene.cn

Rockville, MD 20850, US Phone: +1-888-267-4436 https://www.origene.com techsupport@origene.com EU: info-de@origene.com



Stability:

All FFPE tissue sections are stable for 1 year from date of purchase.

## **Product images:**



4x Image



20x Image