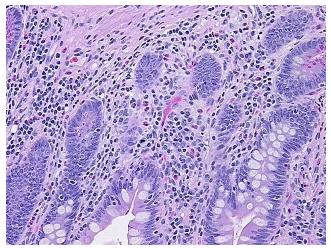

um
Site of Finding: lleum

Appearance: R

Sample Diagnosis (from Pathology Verification):

Within normal limits

Normal: 100% Lesional: 0% Tumor: 0%

Tumor Hypo/Acellular

Stroma:

0%

**Tumor Hypercellular** 

Stroma:

0%

Necrosis: 0%

Pathology Verification

notes from H&E review:

10% mucosa, 20% submucosa, 70% muscle

CASE Diagnosis (from

medical center path

report):

Crohns disease

Age: 33
Gender: Male

Storage: Store FFPE tissue sections at +4°C.



**OriGene Technologies, Inc.** 9620 Medical Center Drive, Ste 200

CN: techsupport@origene.cn

Rockville, MD 20850, US Phone: +1-888-267-4436 https://www.origene.com techsupport@origene.com EU: info-de@origene.com



Stability:

All FFPE tissue sections are stable for 1 year from date of purchase.

## **Product images:**



4x Image



20x Image