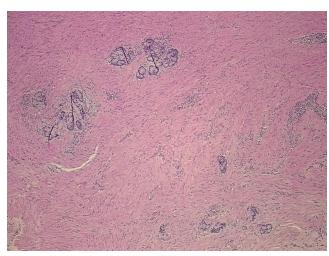

Non Tumor Structures: 100% Muscle

Age: 57
Gender: Male

- Triale

Race: White or Caucasian



**OriGene Technologies, Inc.** 9620 Medical Center Drive, Ste 200

CN: techsupport@origene.cn

Rockville, MD 20850, US Phone: +1-888-267-4436 https://www.origene.com techsupport@origene.com EU: info-de@origene.com

#### Tissue FFPE Sections, Colon: sigmoid - CS709081

**Tumor Grade:** AJCC G1: Well differentiated

Minimum Stage

Grouping:

IIA

T (Extent of Primary

Tumor):

Т3

N (Lymph node

N0

metastasis):

M (Distant metastasis): MX

**Diagnostic Test Results:** Cytokeratin 7 ~ CK7! by IHC, Negative; Cytokeratin 20 ~ CK20! by IHC, Positive

Storage: Store FFPE tissue sections at +4°C.

Stability: All FFPE tissue sections are stable for 1 year from date of purchase.

# **Product images:**



4x Image





20x Image