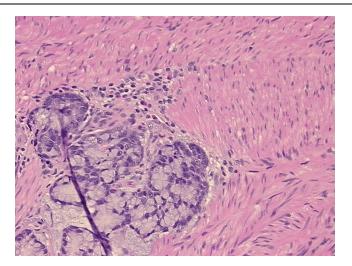

ructures: 100% Muscle

Age: 57
Gender: Male

- Triale

Race: White or Caucasian



**OriGene Technologies, Inc.** 9620 Medical Center Drive, Ste 200

CN: techsupport@origene.cn

Rockville, MD 20850, US Phone: +1-888-267-4436 https://www.origene.com techsupport@origene.com EU: info-de@origene.com

#### Tissue FFPE Sections, Colon: sigmoid - CS709081

**Tumor Grade:** AJCC G1: Well differentiated

Minimum Stage

Grouping:

IIA

T (Extent of Primary

Tumor):

Т3

N (Lymph node

N0

metastasis):

M (Distant metastasis): MX

**Diagnostic Test Results:** Cytokeratin 7 ~ CK7! by IHC, Negative; Cytokeratin 20 ~ CK20! by IHC, Positive

Storage: Store FFPE tissue sections at +4°C.

Stability: All FFPE tissue sections are stable for 1 year from date of purchase.

# **Product images:**



4x Image





20x Image