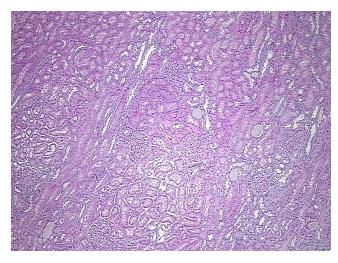

Pathology Verification notes from H&E review:

Non Tumor Structures: 60% Cortex, 40% Medulla

CASE Diagnosis (from medical center path

report):

Carcinoma of renal pelvis, transitional cell

**Age:** 78

**Gender:** Female

Race: White or Caucasian



**OriGene Technologies, Inc.** 9620 Medical Center Drive, Ste 200

CN: techsupport@origene.cn

Rockville, MD 20850, US Phone: +1-888-267-4436 https://www.origene.com techsupport@origene.com EU: info-de@origene.com



**Tumor Grade:** AJCC G3: Poorly differentiated

Ш

Т3

Minimum Stage

**Grouping:** 

T (Extent of Primary

Tumor):

N (Lymph node metastasis):

NX

M (Distant metastasis): MX

Storage: Store FFPE tissue sections at +4°C.

Stability: All FFPE tissue sections are stable for 1 year from date of purchase.

## **Product images:**



4x Image



20x Image