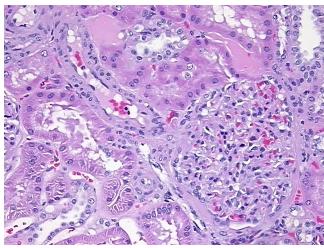

rification notes from H&E review:

Non Tumor Structures: 60% Cortex, 40% Medulla

CASE Diagnosis (from medical center path

report):

Carcinoma of renal pelvis, transitional cell

**Age:** 78

**Gender:** Female

Race: White or Caucasian



**OriGene Technologies, Inc.** 9620 Medical Center Drive, Ste 200

CN: techsupport@origene.cn

Rockville, MD 20850, US Phone: +1-888-267-4436 https://www.origene.com techsupport@origene.com EU: info-de@origene.com



**Tumor Grade:** AJCC G3: Poorly differentiated

Ш

Т3

Minimum Stage

**Grouping:** 

T (Extent of Primary

Tumor):

N (Lymph node metastasis):

NX

M (Distant metastasis): MX

Storage: Store FFPE tissue sections at +4°C.

Stability: All FFPE tissue sections are stable for 1 year from date of purchase.

## **Product images:**



4x Image



20x Image