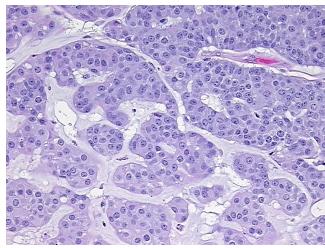

y Verification** 

notes from H&E review:

**CASE Diagnosis (from** medical center path

report):

Carcinoma of renal pelvis, transitional cell

Tumor Stroma (Hypo/Acellular): Mucin

78 Age:

Gender: **Female** 

Race: White or Caucasian



OriGene Technologies, Inc. 9620 Medical Center Drive, Ste 200

CN: techsupport@origene.cn

Rockville, MD 20850, US Phone: +1-888-267-4436 https://www.origene.com techsupport@origene.com EU: info-de@origene.com



**Tumor Grade:** AJCC G3: Poorly differentiated

Minimum Stage

Grouping:

Ш

T (Extent of Primary

Tumor):

T3

N (Lymph node

NX

metastasis):

M (Distant metastasis): MX

**Storage:** Store FFPE tissue sections at +4°C.

**Stability:** All FFPE tissue sections are stable for 1 year from date of purchase.

## **Product images:**



4x Image



20x Image