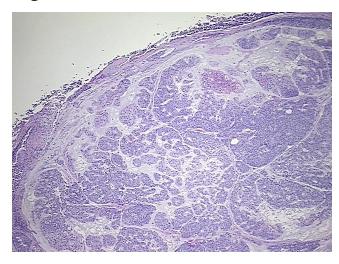

**Pathology Verification** 

notes from H&E review:

**CASE Diagnosis (from** medical center path

report):

Carcinoma of renal pelvis, transitional cell

Tumor Stroma (Hypo/Acellular): Mucin

78 Age:

Gender: **Female** 

Race: White or Caucasian



OriGene Technologies, Inc. 9620 Medical Center Drive, Ste 200

CN: techsupport@origene.cn

Rockville, MD 20850, US Phone: +1-888-267-4436 https://www.origene.com techsupport@origene.com EU: info-de@origene.com



**Tumor Grade:** AJCC G3: Poorly differentiated

Minimum Stage

Grouping:

Ш

T (Extent of Primary

Tumor):

T3

N (Lymph node

NX

metastasis):

M (Distant metastasis): MX

**Storage:** Store FFPE tissue sections at +4°C.

**Stability:** All FFPE tissue sections are stable for 1 year from date of purchase.

## **Product images:**



4x Image



20x Image