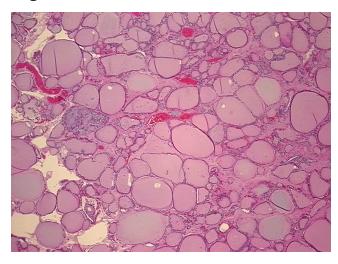

athology Verification** 

medical center path

notes from H&E review:

**CASE Diagnosis (from** 

report):

Carcinoma of thyroid, papillary

Non Tumor Structures: 95% Thyroid follicles, 5% Fibrous stroma

62 Age:

Gender: **Female** 

Race: White or Caucasian



OriGene Technologies, Inc. 9620 Medical Center Drive, Ste 200

CN: techsupport@origene.cn

Rockville, MD 20850, US Phone: +1-888-267-4436 https://www.origene.com techsupport@origene.com EU: info-de@origene.com



Tumor Grade: Not Reported

Minimum Stage

- 1

T1

NX

**Grouping:** 

T (Extent of Primary

Tumor):

n ).

N (Lymph node metastasis):

M (Distant metastasis): MX

**Storage:** Store FFPE tissue sections at +4°C.

**Stability:** All FFPE tissue sections are stable for 1 year from date of purchase.

## **Product images:**



4x Image



20x Image