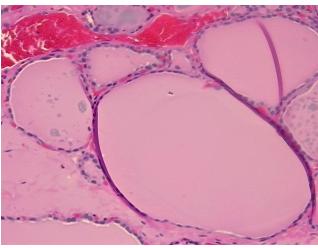

ification** 

medical center path

notes from H&E review:

**CASE Diagnosis (from** 

report):

Carcinoma of thyroid, papillary

Non Tumor Structures: 95% Thyroid follicles, 5% Fibrous stroma

62 Age:

Gender: **Female** 

Race: White or Caucasian



OriGene Technologies, Inc. 9620 Medical Center Drive, Ste 200

CN: techsupport@origene.cn

Rockville, MD 20850, US Phone: +1-888-267-4436 https://www.origene.com techsupport@origene.com EU: info-de@origene.com



Tumor Grade: Not Reported

Minimum Stage

- 1

T1

NX

**Grouping:** 

T (Extent of Primary

Tumor):

n ).

N (Lymph node metastasis):

M (Distant metastasis): MX

**Storage:** Store FFPE tissue sections at +4°C.

**Stability:** All FFPE tissue sections are stable for 1 year from date of purchase.

## **Product images:**



4x Image



20x Image