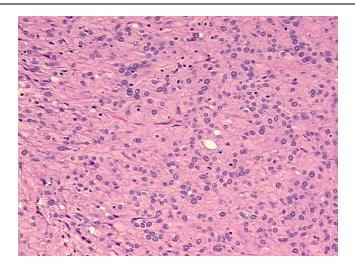

ene Technologies, Inc. 9620 Medical Center Drive, Ste 200

CN: techsupport@origene.cn

Rockville, MD 20850, US Phone: +1-888-267-4436 https://www.origene.com techsupport@origene.com EU: info-de@origene.com



#### **Tissue FFPE Sections, Small intestine - CS709056**

**Tumor Grade:** Other Histologic Grade

Minimum Stage

Not Reported

Grouping:

T (Extent of Primary

Tumor):

Not Reported

N (Lymph node

Not Reported

metastasis):

M (Distant metastasis): Not Reported

Diagnostic Test Results: S100 protein, Negative; Desmin! by IHC, Negative; MSA ~ Muscle Specific Actin, Negative;

CD117 ~ C-kit ~ SCFR! by IHC, Positive

Storage: Store FFPE tissue sections at +4°C.

**Stability:** All FFPE tissue sections are stable for 1 year from date of purchase.

## **Product images:**



4x Image





20x Image