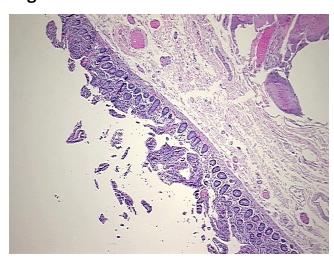

ification** 

notes from H&E review:

**CASE Diagnosis (from** medical center path

report):

Adenocarcinoma of ampulla of Vater

Non Tumor Structures: 10% Mucosa, 10% Submucosa, 80% Muscle

70 Age:

Gender: **Female** 

Race: White or Caucasian



OriGene Technologies, Inc. 9620 Medical Center Drive, Ste 200

CN: techsupport@origene.cn

Rockville, MD 20850, US Phone: +1-888-267-4436 https://www.origene.com techsupport@origene.com EU: info-de@origene.com



**Tumor Grade:** AJCC G2: Moderately differentiated

Minimum Stage

Grouping:

T (Extent of Primary

Tumor):

N (Lymph node

metastasis):

N1

Ш

T4

M (Distant metastasis): MX

**Storage:** Store FFPE tissue sections at +4°C.

**Stability:** All FFPE tissue sections are stable for 1 year from date of purchase.

## **Product images:**



4x Image



20x Image