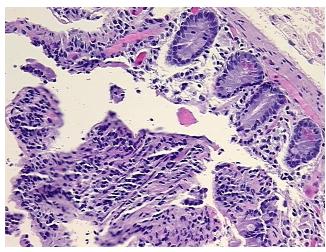

notes from H&E review:

**CASE Diagnosis (from** medical center path

report):

Adenocarcinoma of ampulla of Vater

Non Tumor Structures: 10% Mucosa, 10% Submucosa, 80% Muscle

70 Age:

Gender: **Female** 

Race: White or Caucasian



OriGene Technologies, Inc. 9620 Medical Center Drive, Ste 200

CN: techsupport@origene.cn

Rockville, MD 20850, US Phone: +1-888-267-4436 https://www.origene.com techsupport@origene.com EU: info-de@origene.com



**Tumor Grade:** AJCC G2: Moderately differentiated

Minimum Stage

Grouping:

T (Extent of Primary

Tumor):

N (Lymph node

metastasis):

N1

Ш

T4

M (Distant metastasis): MX

**Storage:** Store FFPE tissue sections at +4°C.

**Stability:** All FFPE tissue sections are stable for 1 year from date of purchase.

## **Product images:**



4x Image



20x Image