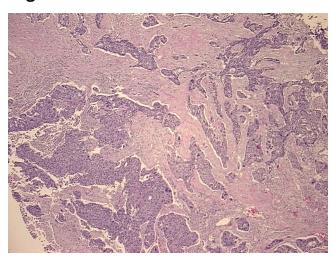

% 45% Tumor:

Tumor Hypo/Acellular

Stroma:

15%

**Tumor Hypercellular** 

Stroma:

5%

35% **Necrosis:** 

**CASE Diagnosis (from** medical center path

report):

Carcinoma of lung, large cell

78 Age:

Gender: **Female** 

Race: Black or African American

**Tumor Grade:** AJCC G3: Poorly differentiated

OriGene Technologies, Inc. 9620 Medical Center Drive, Ste 200

CN: techsupport@origene.cn

Rockville, MD 20850, US Phone: +1-888-267-4436 https://www.origene.com techsupport@origene.com EU: info-de@origene.com

Minimum Stage Grouping:

ΙB

T (Extent of Primary

Tumor):

T2

N (Lymph node

N0

metastasis):

M (Distant metastasis): MX

Storage: Store FFPE tissue sections at +4°C.

**Stability:** All FFPE tissue sections are stable for 1 year from date of purchase.

## **Product images:**



4x Image



20x Image