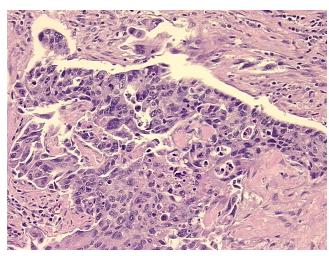

Tumor Hypo/Acellular

Stroma:

15%

**Tumor Hypercellular** 

Stroma:

5%

35% **Necrosis:** 

**CASE Diagnosis (from** medical center path

report):

Carcinoma of lung, large cell

78 Age:

Gender: **Female** 

Race: Black or African American

**Tumor Grade:** AJCC G3: Poorly differentiated

OriGene Technologies, Inc. 9620 Medical Center Drive, Ste 200

CN: techsupport@origene.cn

Rockville, MD 20850, US Phone: +1-888-267-4436 https://www.origene.com techsupport@origene.com EU: info-de@origene.com

Minimum Stage Grouping:

ΙB

T (Extent of Primary

Tumor):

T2

N (Lymph node

N0

metastasis):

M (Distant metastasis): MX

Storage: Store FFPE tissue sections at +4°C.

**Stability:** All FFPE tissue sections are stable for 1 year from date of purchase.

## **Product images:**



4x Image



20x Image