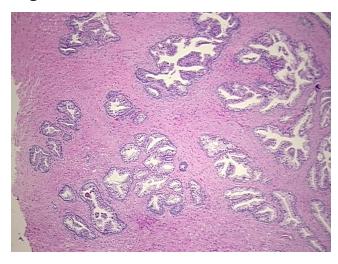

**Pathology Verification** notes from H&E review:

**CASE Diagnosis (from** medical center path

report):

Adenocarcinoma of prostate

Non Tumor Structures: 30% Epithelium, 70% Fibromuscular stroma

59 Age: Gender: Male

Race: Black or African American



OriGene Technologies, Inc. 9620 Medical Center Drive, Ste 200

CN: techsupport@origene.cn

Rockville, MD 20850, US Phone: +1-888-267-4436 https://www.origene.com techsupport@origene.com EU: info-de@origene.com



**Tumor Grade:** Gleason Score: 3+4=7/10

Minimum Stage

Grouping:

Ш

T (Extent of Primary

Tumor):

T2c

N (Lymph node

metastasis):

N0

M (Distant metastasis): MX

**Storage:** Store FFPE tissue sections at +4°C.

**Stability:** All FFPE tissue sections are stable for 1 year from date of purchase.

## **Product images:**



4x Image



20x Image