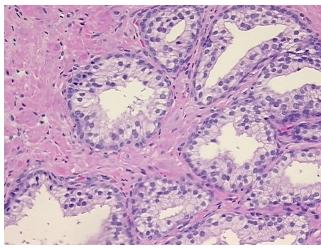

gy Verification** notes from H&E review:

**CASE Diagnosis (from** medical center path

report):

Adenocarcinoma of prostate

Non Tumor Structures: 30% Epithelium, 70% Fibromuscular stroma

59 Age: Gender: Male

Race: Black or African American



OriGene Technologies, Inc. 9620 Medical Center Drive, Ste 200

CN: techsupport@origene.cn

Rockville, MD 20850, US Phone: +1-888-267-4436 https://www.origene.com techsupport@origene.com EU: info-de@origene.com



**Tumor Grade:** Gleason Score: 3+4=7/10

Minimum Stage

Grouping:

Ш

T (Extent of Primary

Tumor):

T2c

N (Lymph node

metastasis):

N0

M (Distant metastasis): MX

**Storage:** Store FFPE tissue sections at +4°C.

**Stability:** All FFPE tissue sections are stable for 1 year from date of purchase.

## **Product images:**



4x Image



20x Image