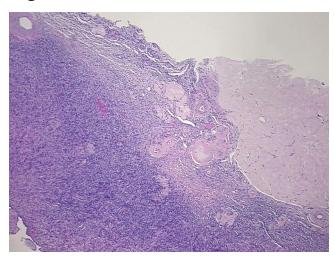

## **Product images:**

4x Image

20x Image

**Pathology Verification** notes from H&E review: Non Tumor Structures: 95% Ovarian stroma, 5% corpus albicans

**CASE Diagnosis (from** medical center path

report):

Adenocarcinoma of ovary, clear cell

44 Age:

Sample Diagnosis (from Pathology Verification):

Within normal limits

Normal: 100% Lesional: 0% 0% Tumor: 0%

Tumor Hypo/Acellular Stroma:

**Tumor Hypercellular** 

Stroma:

0%

**Necrosis:** 