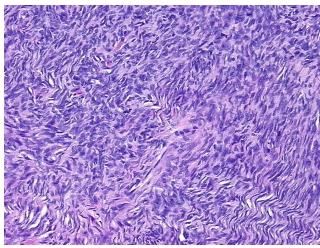

## **Product images:**

4x Image

20x Image

**Pathology Verification** notes from H&E review: Non Tumor Structures: 95% Ovarian stroma, 5% corpus albicans

**CASE Diagnosis (from** medical center path

report):

Adenocarcinoma of ovary, clear cell

44 Age:

Sample Diagnosis (from Pathology Verification):

Within normal limits

Normal: 100% Lesional: 0% 0% Tumor: 0%

Tumor Hypo/Acellular Stroma:

**Tumor Hypercellular** 

Stroma:

0%

**Necrosis:** 