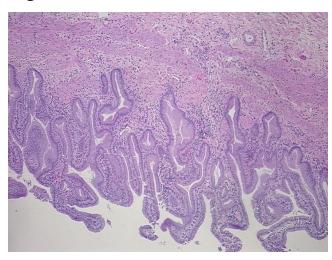

## **Product images:**

4x Image

20x Image

Appearance:

Sample Diagnosis (from Pathology Verification):

Cholecystitis, acute and chronic

0% Normal: Lesional: 100% 0% Tumor:

Tumor Hypo/Acellular

Stroma:

0%

**Tumor Hypercellular** 

Stroma:

0%

**Necrosis:** 

**Pathology Verification** Inflammation: Mild Mixed inflammatory infiltrate; Non Tumor Structures: 30% Mucosa, 70% submucosa

notes from H&E review:

**CASE Diagnosis (from** medical center path