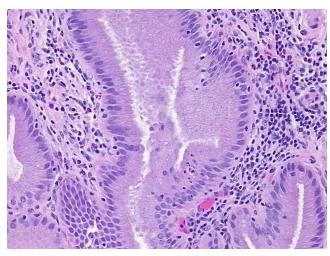

## **Product images:**

4x Image

20x Image

Appearance:

Sample Diagnosis (from Pathology Verification):

Cholecystitis, acute and chronic

0% Normal: Lesional: 100% 0% Tumor:

Tumor Hypo/Acellular

Stroma:

0%

**Tumor Hypercellular** 

Stroma:

0%

**Necrosis:** 

**Pathology Verification** Inflammation: Mild Mixed inflammatory infiltrate; Non Tumor Structures: 30% Mucosa, 70% submucosa

notes from H&E review:

**CASE Diagnosis (from** medical center path