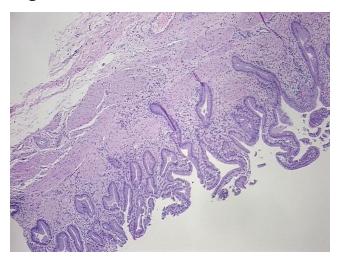

inflammatory infiltrate; Non Tumor Structures: 30% Mucosa, 70% notes from H&E review: submucosa

iotes iroin riae review.

CASE Diagnosis (from medical center path

report):

Adenocarcinoma of bile duct

Age: 68
Gender: Male

Race: White or Caucasian



**OriGene Technologies, Inc.** 9620 Medical Center Drive, Ste 200

CN: techsupport@origene.cn

Rockville, MD 20850, US Phone: +1-888-267-4436 https://www.origene.com techsupport@origene.com EU: info-de@origene.com



**Tumor Grade:** AJCC G1: Well differentiated

Minimum Stage

**Grouping:** 

IΑ

T (Extent of Primary T1

Tumor):

N (Lymph node N0

metastasis):

M (Distant metastasis): MX

Store FFPE tissue sections at +4°C. Storage:

Stability: All FFPE tissue sections are stable for 1 year from date of purchase.

## **Product images:**



4x Image



20x Image