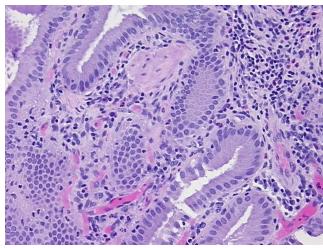

y infiltrate; Non Tumor Structures: 30% Mucosa, 70% notes from H&E review: submucosa

iotes iroin riae review.

CASE Diagnosis (from medical center path

report):

Adenocarcinoma of bile duct

Age: 68
Gender: Male

Race: White or Caucasian



**OriGene Technologies, Inc.** 9620 Medical Center Drive, Ste 200

CN: techsupport@origene.cn

Rockville, MD 20850, US Phone: +1-888-267-4436 https://www.origene.com techsupport@origene.com EU: info-de@origene.com



**Tumor Grade:** AJCC G1: Well differentiated

Minimum Stage

**Grouping:** 

IΑ

T (Extent of Primary T1

Tumor):

N (Lymph node N0

metastasis):

M (Distant metastasis): MX

Store FFPE tissue sections at +4°C. Storage:

Stability: All FFPE tissue sections are stable for 1 year from date of purchase.

## **Product images:**



4x Image



20x Image